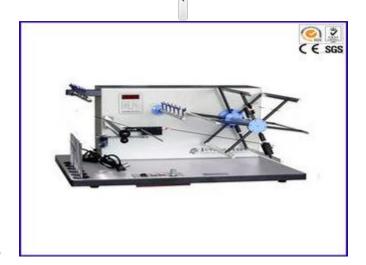

#### Usage:

Electronic Wrap Reel is designed to produce skeins of yarn of a pre-determined length and number of turns for count and/or strength testing. Complete with yarn package stand and pre-tension device, fitted with pre-determined counter.

#### **Characteristics:**

- 1. Electronic Wrap Reel Use MCU to control unit, allow numeric programming parameter (such as speed, bobbin number, reel presetting parameters are pre-settable), and auto tracking speed of reel, have two start up model (hard startup, soft start up), all make unit work consistently and stably;
- 2. Precision DC speed regulating motor with synchromesh belt makes precisely positioning;

- 3. Numeric speed controlling panel, make unit work consistently and stably;
- 4. Two optional start up mode (hard start up, soft start up), do not break yarn when start up;
- 5. Electronic limit trips, total rev number and user programmable stops;
- 6. Closed-loop controlled and speed tracking system, Ensure to keep even speed when Voltage is variable.

## **Specifications:**

| Model                            | YY821                             |
|----------------------------------|-----------------------------------|
| Reel circumference               | 1000mm (metric system)            |
| Rev of reel                      | 25-300 RPM (numeric pre-settable) |
| Interval of spindle              | 65cm                              |
| Number of wrap                   | 2~9999 Rev(pre-settable)          |
| Programmable stop                | 1~9 rev(pre-settable)             |
| Traveling reciprocating distance | 35mm±1mm                          |
| Reeling pre-tension              | 0~100cN (pre-settable)            |
| Instrument Size                  | 780×660×480mm                     |
| Instrument weight                | 50kg                              |