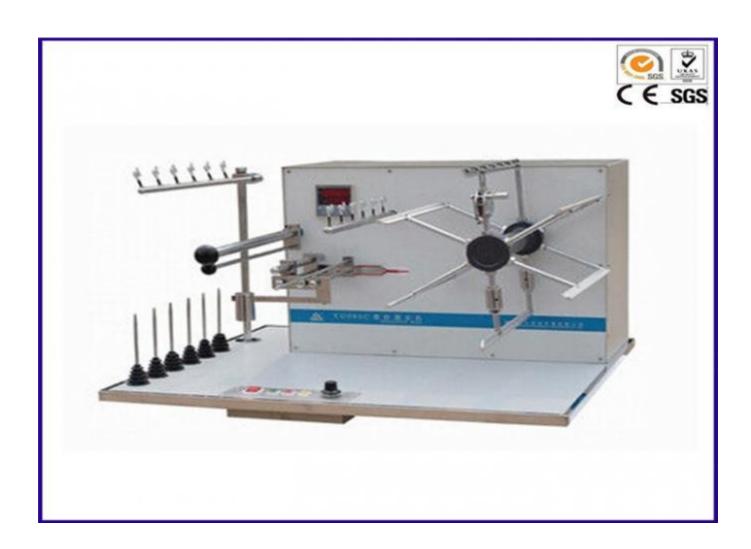

#### Usage:

Electronic Wrap Reel is designed to produce skeins of yarn of a pre-determined length and number of turns for count and/or strength testing. Complete with yarn package stand and pre-tension device, fitted with pre-determined counter.

#### **Characteristics:**

- 1. Electronic Wrap Reel Use MCU to control unit, allow numeric programming parameter (such as speed, bobbin number, reel presetting parameters are pre-settable), and auto tracking speed of reel, have two start up model (hard startup, soft start up), all make unit work consistently and stably;
- 2. Precision DC speed regulating motor with synchromesh belt makes precisely positioning;

- 3. Numeric speed controlling panel, make unit work consistently and stably;
- 4. Two optional start up mode (hard start up, soft start up), do not break yarn when start up;
- 5. Electronic limit trips, total rev number and user programmable stops;
- 6. Closed-loop controlled and speed tracking system, Ensure to keep even speed when Voltage is variable.

## **Specifications:**

| Model                            | YY821                             |
|----------------------------------|-----------------------------------|
| Reel circumference               | 1000mm (metric system)            |
| Rev of reel                      | 25-300 RPM (numeric pre-settable) |
| Interval of spindle              | 65cm                              |
| Number of wrap                   | 2~9999 Rev(pre-settable)          |
| Programmable stop                | 1~9 rev(pre-settable)             |
| Traveling reciprocating distance | 35mm±1mm                          |
| Reeling pre-tension              | 0~100cN (pre-settable)            |
| Instrument Size                  | 780×660×480mm                     |
| Instrument weight                | 50kg                              |

#### Features:

- 1. Timing cog belt of direct transmission, No-lap skid
- 2. Countint by Optocoupler
- 3. Import electronic tension sensors, dynamic display the around yarn tension, no additional tension impact (B type)