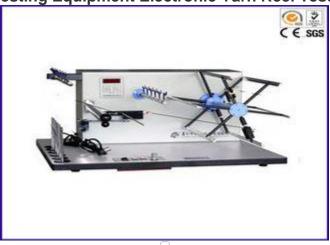

#### Usage:

Electronic Wrap Reel is designed to produce skeins of yarn of a pre-determined length and number of turns for count and/or strength testing. Complete with yarn package stand and pre-tension device, fitted with pre-determined counter.

#### **Characteristics:**

- 1. Electronic Wrap Reel Use MCU to control unit, allow numeric programming parameter (such as speed, bobbin number, reel presetting parameters are pre-settable), and auto tracking speed of reel, have two start up model (hard startup, soft start up), all make unit work consistently and stably;
- 2. Precision DC speed regulating motor with synchromesh belt makes precisely positioning;

- 3. Numeric speed controlling panel, make unit work consistently and stably;
- 4. Two optional start up mode (hard start up, soft start up), do not break yarn when start up;
- 5. Electronic limit trips, total rev number and user programmable stops;
- 6. Closed-loop controlled and speed tracking system, Ensure to keep even speed when Voltage is variable.

## **Specifications:**

| Model                            | YY821                             |
|----------------------------------|-----------------------------------|
| Reel circumference               | 1000mm (metric system)            |
| Rev of reel                      | 25-300 RPM (numeric pre-settable) |
| Interval of spindle              | 65cm                              |
| Number of wrap                   | 2~9999 Rev(pre-settable)          |
| Programmable stop                | 1~9 rev(pre-settable)             |
| Traveling reciprocating distance | 35mm±1mm                          |
| Reeling pre-tension              | 0~100cN (pre-settable)            |
| Instrument Size                  | 780×660×480mm                     |
| Instrument weight                | 50kg                              |