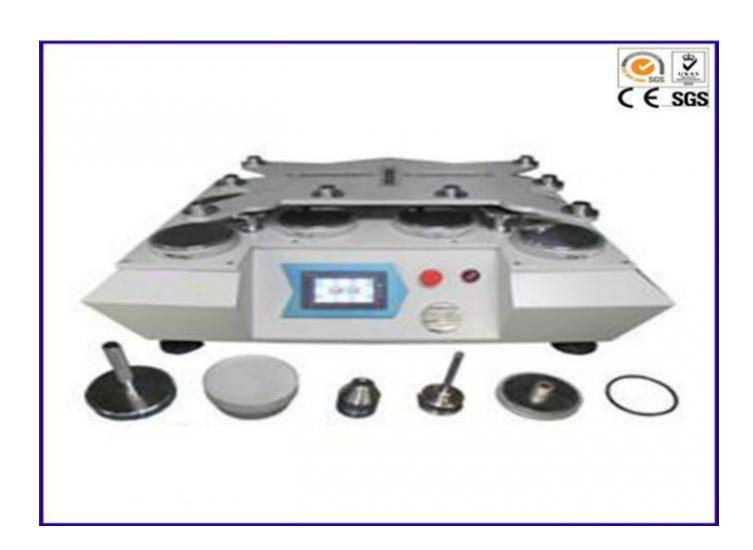

### Main technical parameters:

Testing Head: 8 (or 4 and 6 head could be selectable)

Display: LED

Accumulate count: 1~999999

Dimensions (L x W x H) 880×600×410mm

Power supply AC380V, 180W or AC220V, 180W

#### **Accessories:**

ballot sheet 1pcs, bowl shape specimen kit 1pcs,O-rings(4,6,8), Abrasion weights kit(4,6,8), Pilling weights kit(4,6,8), power line 1pcs
Optional purchase consumables: wool fabric, felt, sponge, EMPA, scale, SM50 scales