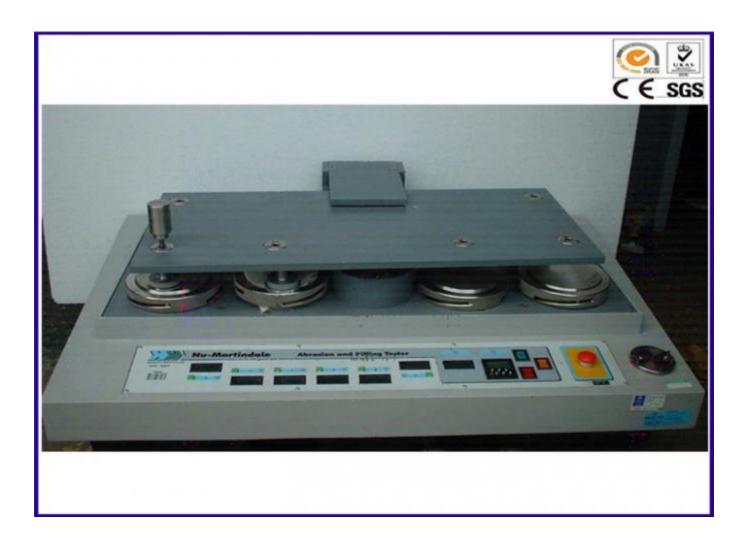

# LED Display Martindale Abrasion and Pilling Tester for Textile Resistance

•

# **Description:**

To determine the abrasion and pilling resistance of all kinds of textile structures. Samples are rubbed against known abradents at low pressures and in continuously changing directions and the amount of abrasion or pilling is compared against standard parameters. .

The tester is equipped with electronic preset batch counter, timer and pooled sample clips and load device (compatible with international testing standards)

### Main technical parameters:

Testing Head: 8 (or 4 and 6 head could be selectable)

Display: LED

Accumulate count: 1~999999

Dimensions (L x W x H) 880×600×410mm

Power supply AC380V, 180W or AC220V, 180W