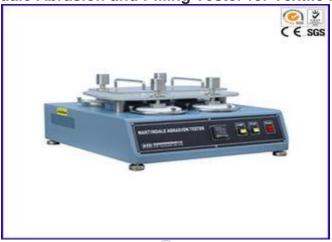

# LED Display Martindale Abrasion and Pilling Tester for Textile Resistance

•

# **Description:**

To determine the abrasion and pilling resistance of all kinds of textile structures. Samples are rubbed against known abradents at low pressures and in continuously changing directions and the amount of abrasion or pilling is compared against standard parameters. .

The tester is equipped with electronic preset batch counter, timer and pooled sample clips and load device (compatible with international testing standards)

### Main technical parameters:

Testing Head: 8 (or 4 and 6 head could be selectable)

Display: LED

Accumulate count: 1~999999

Dimensions (L x W x H) 880×600×410mm

Power supply AC380V, 180W or AC220V, 180W