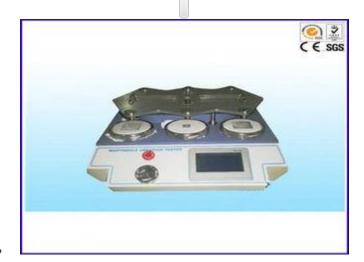

# LED Display Martindale Abrasion and Pilling Tester for Textile Resistance

•

# **Description:**

To determine the abrasion and pilling resistance of all kinds of textile structures. Samples are rubbed against known abradents at low pressures and in continuously changing directions and the amount of abrasion or pilling is compared against standard parameters. .

The tester is equipped with electronic preset batch counter, timer and pooled sample clips and load device (compatible with international testing standards)

### Main technical parameters:

Testing Head: 8 (or 4 and 6 head could be selectable)

Display: LED

Accumulate count: 1~999999

Dimensions (L x W x H) 880×600×410mm

Power supply AC380V, 180W or AC220V, 180W