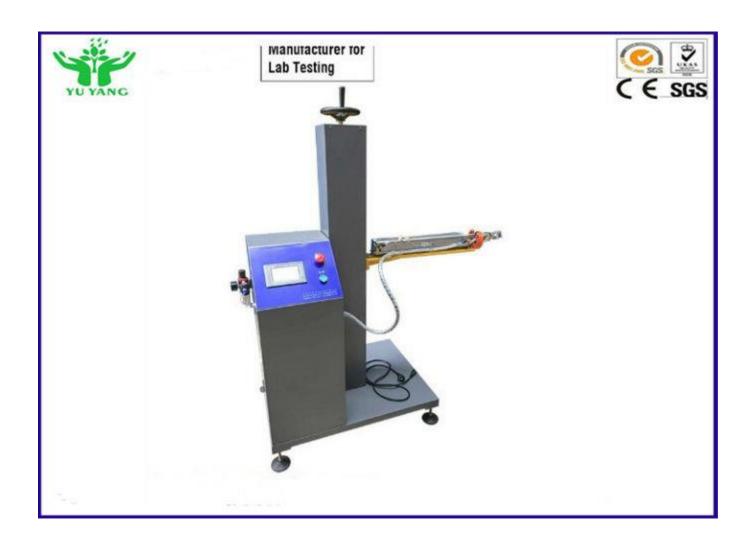

# 90 - 120 Degree Pneumatic Durability Tester for Cabinet Door and Drawer

Slideway

### 90-120 degree Pneumatic Durability Tester for Cabinet Door and Drawer Slideway

#### Introduction of product:

This machine is used to test the durability performance for cabinet door and drawer slideway. Our company develops the Drawer Repeat Pull-push Tension Tester independently. we can make the tester according to the customer's quality requirements relating to various domestic and international testing.SCM control.