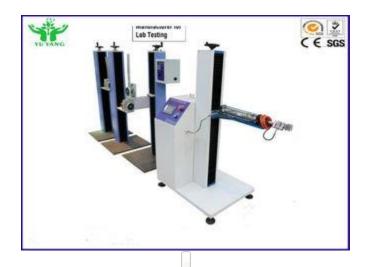

# 90 - 120 Degree Pneumatic Durability Tester for Cabinet Door and Drawer

Slideway

### 90-120 degree Pneumatic Durability Tester for Cabinet Door and Drawer Slideway

#### Introduction of product:

This machine is used to test the durability performance for cabinet door and drawer slideway. Our company develops the Drawer Repeat Pull-push Tension Tester independently. we can make the tester according to the customer's quality requirements relating to various domestic and international testing.SCM control.