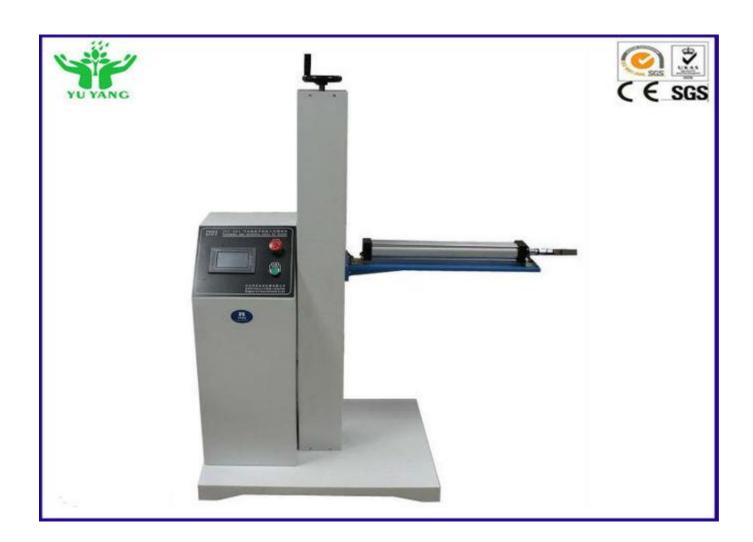

# 90 - 120 Degree Pneumatic Durability Tester for Cabinet Door and Drawer

Slideway

### 90-120 degree Pneumatic Durability Tester for Cabinet Door and Drawer Slideway

#### Introduction of product:

This machine is used to test the durability performance for cabinet door and drawer slideway. Our company develops the Drawer Repeat Pull-push Tension Tester independently. we can make the tester according to the customer's quality requirements relating to various domestic and international testing.SCM control.