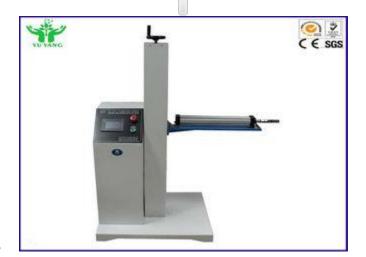

# 90 - 120 Degree Pneumatic Durability Tester for Cabinet Door and Drawer

Slideway

### 90-120 degree Pneumatic Durability Tester for Cabinet Door and Drawer Slideway

#### Introduction of product:

This machine is used to test the durability performance for cabinet door and drawer slideway. Our company develops the Drawer Repeat Pull-push Tension Tester independently. we can make the tester according to the customer's quality requirements relating to various domestic and international testing.SCM control.