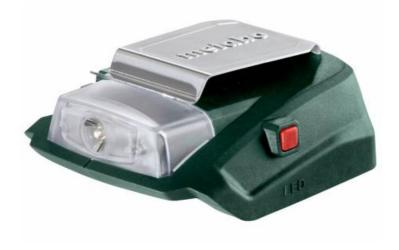

## PA 14.4-18 LED-USB (600288000) Cordless Power Adapters Cardboard box; with 12 V connection and LED light

Order no. 600288000 EAN 4007430273550

Product may differ from Image

- Compact, multi-function adapter, can be used as desktop charger, energy source and lamp
- Two fast USB connections for charging and operating of USB devices (max. charging current 2 A)
- 12 Volt connection for the Metabo heated jacket
- Bright LED light for close range
- LED power light indicates operation; automatic shutdown after seven hours
- Safe application thanks to automatic shutdown in case of overheating or short-circuit
- Operation with all Li-Power and LiHD slide-on 14.4 and 18 Volt battery packs