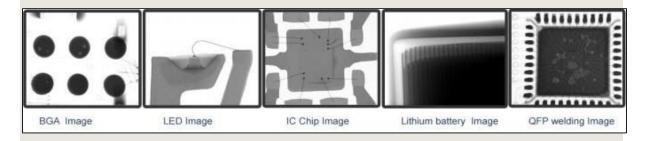

| Closed                        |
|                      | Max.Voltage             | 90kV/100kV                    |
|                      | Max.Power               | 8W                            |
|                      | Spot Size               | 5μm                           |
| X-ray System         | Intensifier             | 4"Image Intensifier           |
|                      | Monitor                 | 22"LCD                        |
|                      | System<br>Magnification | 600x                          |

| Detection Region | Max.Loading Size    | 510mm x 420mm |
|------------------|---------------------|---------------|
|                  | Max.Inspection Area | 435mm x 385mm |
| X-ray Leakage    |                     | < 1uSv/h      |

## **Inspection Images**



## **Application**

BGA , CSP , LED , Flip Chip , Semiconductor, Battery Industry , Small Metal Casting, Electronic Connector Module, Aerospace Components , Photovoltaic Industry, Other Special Industries.