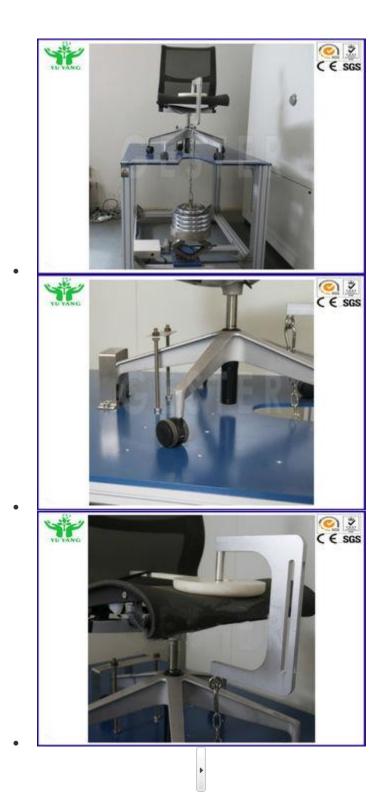

## **Principle:**

Put the test-piece on the test table, blocked the front leg, apply specified force with forward 20N applied at seat loading point, check the article tends to overturn forward or not to determine the test-piece forward stability performance.

## **Technical parameters:**

Seat surface loading:Max:600N, cumulation Horizontal force:20N Loading point position:seat surface center position,60mm from front edge Seat surface loading pad:diameter:200mm, camber surface:R300mm,9 pins Loading rob:19mm,both ends A type:sphere SR19mm B type: sharped surface 45 ° Weights basket lifting:manual control Dimensions(WxDxH):100x140x105cm Weight:500kg Air source:6kgf/cm2 stable air source Standards: EN 1022,EN 1729-2 and ANSI/**BIFMA X5.1 12.4 Front Stability** 