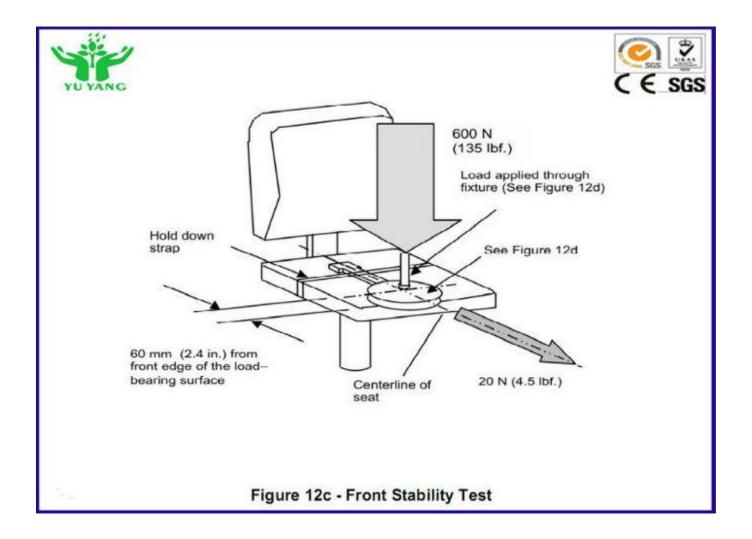

## **Principle:**

Put the test-piece on the test table, blocked the front leg, apply specified force with forward 20N applied at seat loading point, check the article tends to overturn forward or not to determine the test-piece forward stability performance.

## **Technical parameters:**

Seat surface loading:Max:600N, cumulation Horizontal force:20N Loading point position:seat surface center position,60mm from front edge Seat surface loading pad:diameter:200mm, camber surface:R300mm,9 pins Loading rob:19mm,both ends A type:sphere SR19mm B type: sharped surface 45 ° Weights basket lifting:manual control Dimensions(WxDxH):100x140x105cm Weight:500kg Air source:6kgf/cm2 stable air source Standards: EN 1022,EN 1729-2 and ANSI/**BIFMA X5.1 12.4 Front Stability** 

| Seat surface loading:Max:          | 600N, cumulation                                                     |
|------------------------------------|----------------------------------------------------------------------|
| Horizontal force:                  | 20N                                                                  |
| Loading point position:            | seat surface center position,60mm from front edge                    |
| Seat surface loading pad:diameter: | 200mm,                                                               |
| Loading rob:                       | both ends A type:sphere SR19mm B type: sharped surface 45 $^{\circ}$ |
| Weights basket lifting:            | manual control                                                       |
| Dimensions(WxDxH):                 | 100x140x105cm                                                        |
| Weight:                            | 500kg                                                                |
| Air source:                        | 6kgf/cm2 stable air source                                           |
| camber surface                     | R300mm,9 pins                                                        |
|                                    |                                                                      |