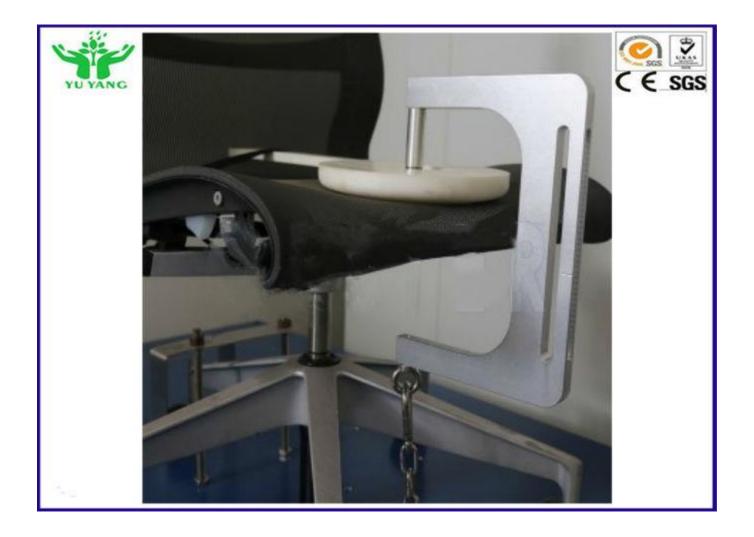

## **Principle:**

Put the test-piece on the test table, blocked the front leg, apply specified force with forward 20N applied at seat loading point, check the article tends to overturn forward or not to determine the test-piece forward stability performance.

## **Technical parameters:**

Seat surface loading:Max:600N, cumulation Horizontal force:20N Loading point position:seat surface center position,60mm from front edge Seat surface loading pad:diameter:200mm, camber surface:R300mm,9 pins Loading rob:19mm,both ends A type:sphere SR19mm B type: sharped surface 45 ° Weights basket lifting:manual control Dimensions(WxDxH):100x140x105cm Weight:500kg Air source:6kgf/cm2 stable air source Standards: EN 1022,EN 1729-2 and ANSI/**BIFMA X5.1 12.4 Front Stability** 

| Seat surface loading:Max:          | 600N, cumulation                                                     |
|------------------------------------|----------------------------------------------------------------------|
| Horizontal force:                  | 20N                                                                  |
| Loading point position:            | seat surface center position,60mm from front edge                    |
| Seat surface loading pad:diameter: | 200mm,                                                               |
| Loading rob:                       | both ends A type:sphere SR19mm B type: sharped surface 45 $^{\circ}$ |
| Weights basket lifting:            | manual control                                                       |
| Dimensions(WxDxH):                 | 100x140x105cm                                                        |
| Weight:                            | 500kg                                                                |
| Air source:                        | 6kgf/cm2 stable air source                                           |
| camber surface                     | R300mm,9 pins                                                        |
|                                    |                                                                      |