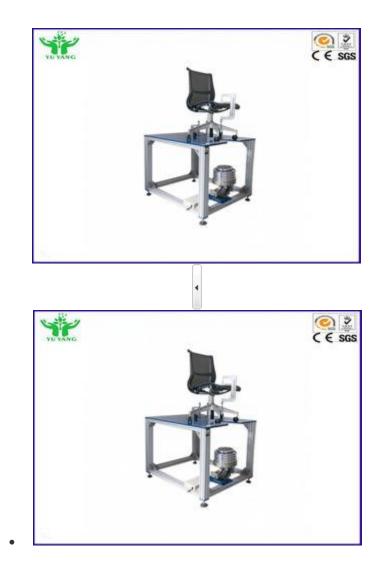

## Introduction:

This machine is suitable to test the seats (such as chairs, office chairs) front stability.

## **Technical parameters:**

Seat surface loading:Max:600N, cumulation Horizontal force:20N Loading point position:seat surface center position,60mm from front edge Seat surface loading pad:diameter:200mm, camber surface:R300mm,9 pins Loading rob:19mm,both ends A type:sphere SR19mm B type: sharped surface 45 ° Weights basket lifting:manual control Dimensions(WxDxH):100x140x105cm Weight:500kg Air source:6kgf/cm2 stable air source Standards: EN 1022,EN 1729-2 and ANSI/**BIFMA X5.1 12.4 Front Stability** 