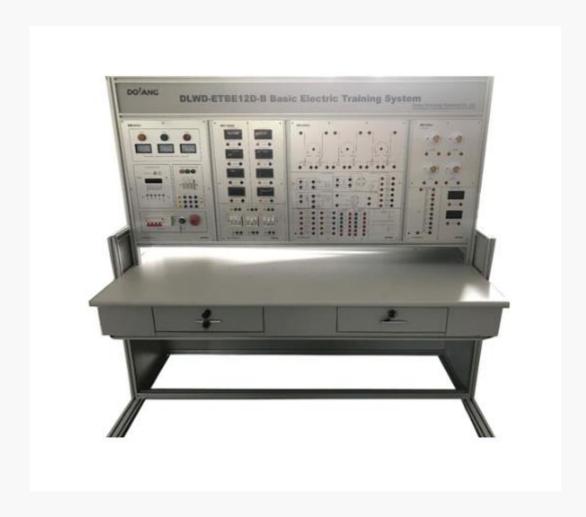

## DLWD-ETBE12D-B Basic Electric Training System

DLWD-ETBE12D-B basic electric training system provides a set of measuring instrument modules, rectifier, filter, adjustable resistor module, load module and so on. It is mainly used in basic electrical teaching experiments.