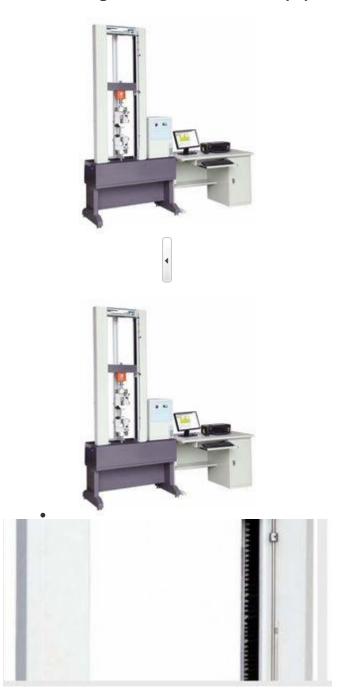

## Microcomputer Universal Testing Machine Textile Lab Equipment For metal / Wire

# Microcomputer Universal Test Equipment Load Resolution 1/50,000 Tensile Testing Machine

### **Description:**

YUYANG series`tensile strength testers are widely applied to determining elongation, compression, flexing,tear,peeling,shear force,adhesive force,etc.of finished or semifinished products such as rubber,plastic, footwear, leathers, metal,wire, paqer, timber,etc.

### **Specification:**

| Model                      |                                         | YY1308                                                                                           |
|----------------------------|-----------------------------------------|--------------------------------------------------------------------------------------------------|
| Capacity (optional)        |                                         | 100, 200, 500 N; 1, 2, 5, 10, 20 kN                                                              |
| Unit (Switchable)          |                                         | kgf, gf, Ton, lbf, N, kN, or by user`s definition                                                |
| Load Resolution            |                                         | 1/50,000                                                                                         |
| Load Accuracy              |                                         | ±1%                                                                                              |
| Load Range                 |                                         | Rangeless (full scales at the same amplification)                                                |
| Stroke (exclude the grips) |                                         | 1100 mm                                                                                          |
| Effective width            |                                         | 410 mm                                                                                           |
| Test Speed                 |                                         | 0.000~999 mm/min                                                                                 |
| Speed Accuracy             |                                         | ±1%                                                                                              |
| Stroke Resolution          |                                         | 0.01 mm                                                                                          |
| Sample Rate                |                                         | 16 times/sec                                                                                     |
| Communication Interface    |                                         | RS 232(U58 optional)                                                                             |
| Display method             |                                         | U25 (can display and print test value, maximum force, break value, modulus, force, stress, etc.) |
| Motor                      |                                         | AC servo motor                                                                                   |
| Dimension<br>(WxDxH)       | Main Unit (Height exclusive of footpad) | 111 × 64 × 233 cm                                                                                |
| Weight<br>(approx.)        | Main Unit                               | 384kg                                                                                            |