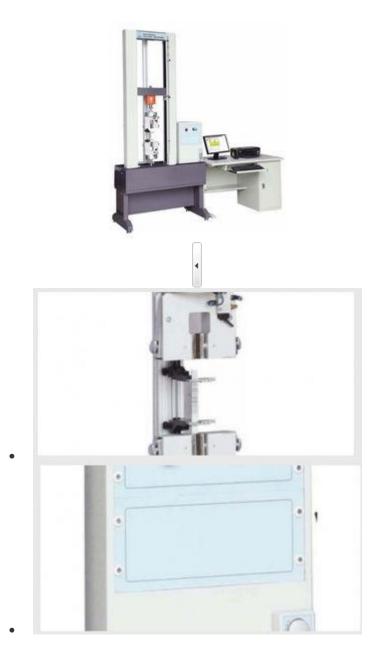

# YY1307Universal Tensile Testing Machine Stroke 1100 mm For Footwear / Leathers

### **Description:**

tensile strength testing equipment are widely applied to determining elongation, compression, flexing,tear,peeling,shear force,adhesive force,etc.of finished or semifinished products such as rubber,plastic, footwear, leathers, metal,wire, paqer, timber,etc.

### Specification:

| Model                      |                                         | YY1307                                              |
|----------------------------|-----------------------------------------|-----------------------------------------------------|
| Capacity (optional)        |                                         | 100, 200, 500 N; 1, 2, 5, 10, 20,30 kN              |
| Unit (Switchable)          |                                         | kgf, gf,, lbf, N, kN,MPa,Pa or by user`s definition |
| Load Resolution            |                                         | 1/200,000                                           |
| Load Accuracy              |                                         | ±0.5%                                               |
| Load Range                 |                                         | Rangeless (full scales at the same amplification)   |
| Stroke (exclude the grips) |                                         | 1100 mm                                             |
| Effective width            |                                         | 400 mm                                              |
| Test Speed                 |                                         | 0.0001~1000mm/min                                   |
| Speed Accuracy             |                                         | ±0.5%                                               |
| Stroke Resolution          |                                         | 0.00004 mm                                          |
| Sample Rate                |                                         | 200 times/sec                                       |
| Communication Interface    |                                         | USB                                                 |
| Display method             |                                         | U62 Dedicated Software                              |
| Motor                      |                                         | AC servo motor                                      |
| Dimension<br>(WxDxH)       | Main Unit (Height exclusive of footpad) | 111 × 64 × 233 cm                                   |
|                            | Computer/Desk                           | 109 × 65 × 116 cm                                   |
| Weight (approx.)           | Main Unit                               | 263kg (excluding control cabinet and grips)         |
|                            | Computer/Desk                           | 50kg                                                |
| Power                      |                                         | 1∮, 220V,50/60Hz,15A or specified by user           |