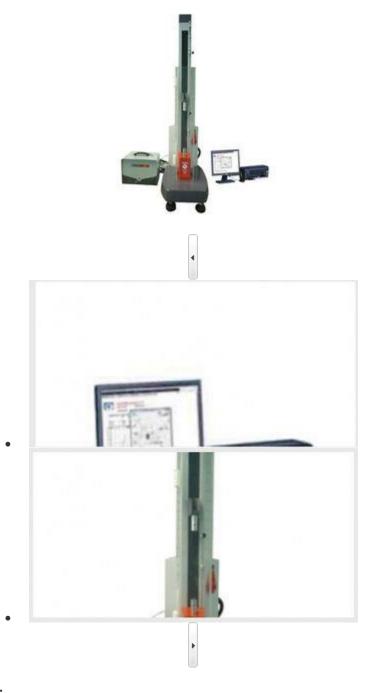

# Servo Control Tensile Strength Stroke (exclude the grips) 500 mm Tensile Testing Machine

### **Description:**

This instrument is designed to measuring tension, tearing strength, peeling force, etc., for low strength materials including plastic film, plastics, cell phone cable, textile fiber, paper, rubber, food packaging, wire rope, stainless steel wire, copper foil, etc.

### **Specification:**

| Model                      | YY1309                                            |
|----------------------------|---------------------------------------------------|
| Capacity (optional)        | 100N                                              |
| control system             | Servo motor with computer system                  |
| Load Resolution            | 1/200,000 (or 1/300,000 )                         |
| Load Accuracy              | ±0.5%                                             |
| Load Range                 | Rangeless (full scales at the same amplification) |
| Stroke (exclude the grips) | 500 mm                                            |

| Communication Interface          |           | USB                                |
|----------------------------------|-----------|------------------------------------|
| Test Speed                       |           | 0.0001~500 mm/min                  |
| Speed Accuracy                   |           | ±0.5%                              |
| Stroke Resolution                |           | 0.00004 mm                         |
| Computure Acquisition Frequencye |           | 200 times/sec                      |
| Dimension (WxDxH)                | Main Unit | 35 × 40 × 105 cm                   |
| Weight (approx.)                 | Main Unit | 50 kg( exclude the grips)          |
| Power                            |           | 1∮, 220V,50Hz or specified by user |