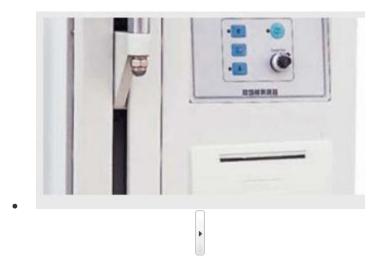

## Specification:

| Model                      | YY1310                                                                        |
|----------------------------|-------------------------------------------------------------------------------|
| Capacity (optional)        | 100, 200, 500 N; 1, 2, 5 kN                                                   |
| Unit (Switchable)          | kgf, gf, Ton, lbf, N, kN or by user`s definition                              |
| Load Resolution            | 1/50,000 (U25)                                                                |
| Load Accuracy              | ±0.5%                                                                         |
| Stroke (exclude the grips) | 1000 mm                                                                       |
| Method of Speed Input      | knob                                                                          |
| Test Speed                 | 5~500 mm/min adjustable                                                       |
| Stroke Resolution          | stroke:0.00125 mm / extensometer:0.025 mm                                     |
| Sample Rate                | 16 times/sec                                                                  |
| Indicator                  | print able, display elongation vatue, test values, max. value & break values. |
| Motor                      | AC servo motor                                                                |
| Dimension (WxDxH)          | 55 × 35× 177 cm                                                               |
| Weight (approx.)           | 115 kg (excluding control cabinet and grips)                                  |
| Power                      | 1∮, 220V, 5A or specified by user 50HZ/60HZ                                   |