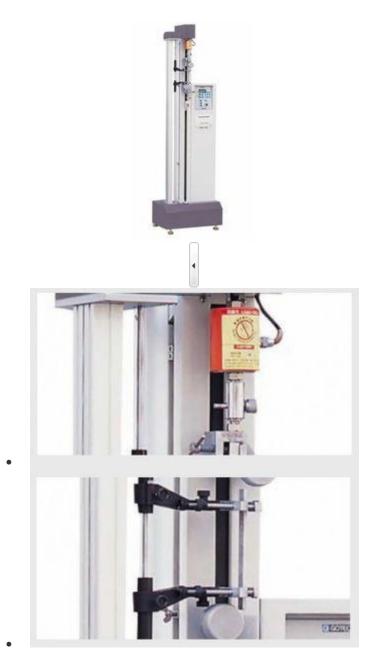

# Micro-Computer Tensile Strength Tester Test Speed 5~500 mm/min Tensile Testing Machine

### **Description:**

YUYANG series`tensile strength testers are widely applied to determining elongation, compression, flexing,tear,peeling,shear force,adhesive force,etc.of finished or semifinished

products such as rubber, plastic, footwear, leathers, metal, wire, pager, timber, etc.

## Specification:

| Model                      | YY1310                                                                        |
|----------------------------|-------------------------------------------------------------------------------|
| Capacity (optional)        | 100, 200, 500 N; 1, 2, 5 kN                                                   |
| Unit (Switchable)          | kgf, gf, Ton, lbf, N, kN or by user`s definition                              |
| Load Resolution            | 1/50,000 (U25)                                                                |
| Load Accuracy              | ±0.5%                                                                         |
| Stroke (exclude the grips) | 1000 mm                                                                       |
| Method of Speed Input      | knob                                                                          |
| Test Speed                 | 5~500 mm/min adjustable                                                       |
| Stroke Resolution          | stroke:0.00125 mm / extensometer:0.025 mm                                     |
| Sample Rate                | 16 times/sec                                                                  |
| Indicator                  | print able, display elongation vatue, test values, max. value & break values. |
| Motor                      | AC servo motor                                                                |
| Dimension (WxDxH)          | 55 × 35× 177 cm                                                               |
| Weight (approx.)           | 115 kg (excluding control cabinet and grips)                                  |
| Power                      | 1∮, 220V, 5A or specified by user 50HZ/60HZ                                   |

The accessories such as the different grips, elongation measuring-devices... etc. are equipped according to the requirements specified in the contract; our sales representative will also give the proper suggestions to our customer beforehand.