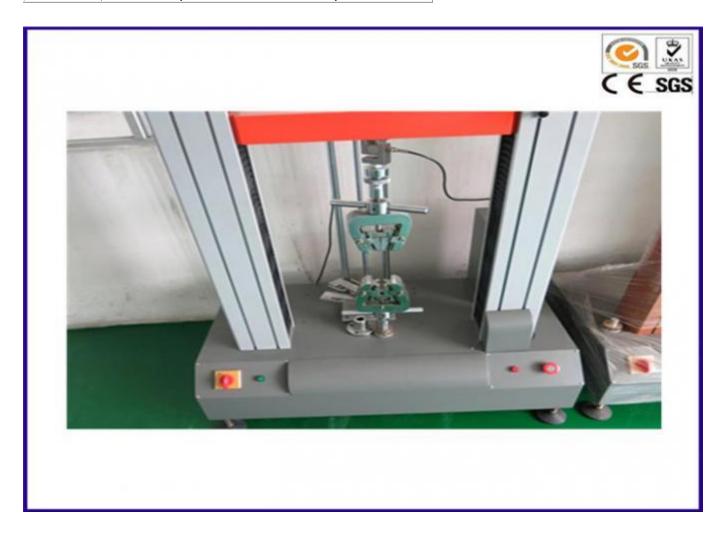

### Features:

- 1. Force value and deformation can display at the same time.
- 2. Drive by servo motor, stand-alone can sent testing speed directly.
- 3. Press Start button the machine will testing automatic after setting.
- 4. After finishing testing, it can self-return.
- 5. Fast disassembly joint, can use different kinds grips.
- 6. Single button testing function, easy operation
- 7. Direct-connected to printer, print out report.