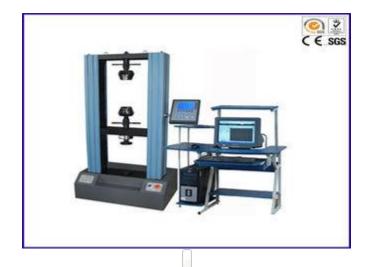

# Universal Tensile Testing Machine / Lab Testing Equipment $1\sim 20 \text{KN}$ Computer

# Computer Servo Control Universal Tensile Testing Machine Lab Test Equipment 1~20KN

### **Application:**

Tensile Testing Machine is an electrically operated machine that is used for testing tensile strength and elongation of materials like plywood, wires, cables, conductors, ferrous and non-ferrous materials.