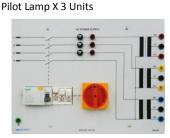

Inductive Load: 50mH/2.5A

Protection: Fast Acting Fuse

**INDUCTIVE LOAD** 

**CODE** 588-034

**RESISTOR & CAPACITOR MEASURING** 

Resistive Load: 4 X 1Ω/5W Capacitor Load: 0.1µF / 600V

**AC POWER SUPPLY** 

Plug 1 Phase X 2 units

3 Phase 0-45-90V With Circuit

**CODE** 588-001

**MANUAL** 

**CODE** 379-001

CODE

588-035

Breaker, FCCB, Phase Sequence Outlet

**EXPERIMENT** 