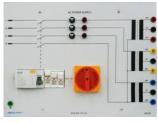

Inductive Load: 50mH/2.5A

Protection: Fast Acting Fuse

**INDUCTIVE LOAD** 

**CODE** 588-034

**RESISTOR & CAPACITOR MEASURING** 

Resistive Load: 4 X 1Ω/5W Capacitor Load: 0.1µF / 600V

**AC POWER SUPPLY** 

Plug 1 Phase X 2 units

3 Phase 0-45-90V With Circuit

**CODE** 588-001

**MANUAL** 

**CODE** 379-001

CODE

588-035

Breaker, FCCB, Phase Sequence Outlet

**EXPERIMENT** 