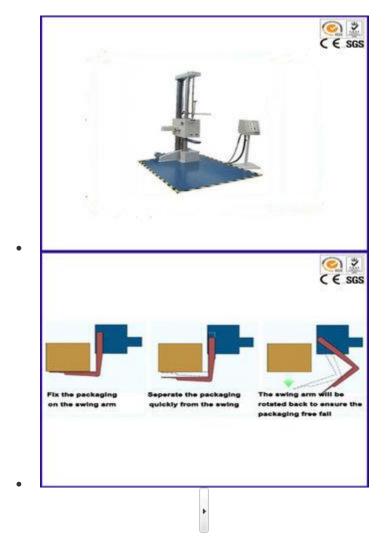

### **Products introduction:**

Simulate Transportation Free Drop ISTA Packaging Testing Equipment is used to test the damage degree when the package is dropped, and test the impact resistance of the package during transportation, for example, to test the surface, edge and angle of the package through free-drop method.

#### Features:

1. Outside material: advanced paint coat

- 2. Power system: drive device (imported motor + speed reducer +Axel+ upper and lower limitation + spring +electromagnet)+ dropping device(dropping standard board +magnet + safety spacing push rod + automatic return back + digital alto-meter +encoder + hydraulic pressure buffering device)
- 3. Control system: adopting electromagnet sensor control, the interface is easy to operate, high degree automatic control
- 4. Safety device: upper and lower limitation device, automatic off-power device if electricity leakage occurs