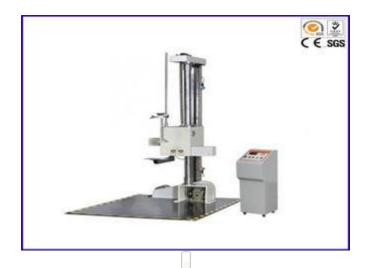

# Simulate Transportation Free Drop ISTA Packaging Testing Equipment

### **Products introduction:**

Simulate Transportation Free Drop ISTA Packaging Testing Equipment is used to test the damage degree when the package is dropped, and test the impact resistance of the package during transportation, for example, to test the surface, edge and angle of the package through free-drop method.

## Main parameters:

| Dropping height               | 300mm-1500mm( can be adjustable)                                                 |
|-------------------------------|----------------------------------------------------------------------------------|
| Display method:               | digital display                                                                  |
| Maximum weight of the package | 60kg                                                                             |
| Maximum size of the package   | (L×W×H) 1000×700×1000mm                                                          |
| Size of the dropping panel    | (L×W)1700×1400mm                                                                 |
| Size of the swing             | 200×150×8mm                                                                      |
| Dropping deviation            | ±10mm                                                                            |
| Deviation of dropping horizon | less than 1°                                                                     |
| Outside size: (L×W×H)         | 1700×1200×2500mm                                                                 |
| Chamber size: (L×W×H)         | 350×350×1100mm                                                                   |
| Weight                        | 550kg                                                                            |
| Power                         | AC single phase, 220V                                                            |
| Test standards                | GB/T4857.5, ISO 2248,JIS Z0202,ASTM D5276                                        |
| Accessories                   | electric wire 1 piece, guarantee certificate 1 piece, operational manual 1 piece |