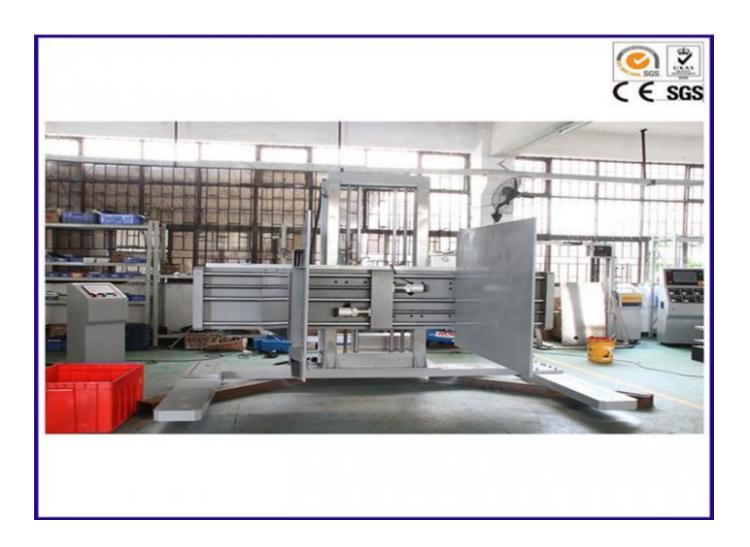

#### **Products introduction:**

Simulate Transportation Free Drop ISTA Packaging Testing Equipment is used to test the damage degree when the package is dropped, and test the impact resistance of the package during transportation, for example, to test the surface, edge and angle of the package through free drop method .

## Main parameters:

| Dropping height               | 300mm-1500mm( can be adjustable) |
|-------------------------------|----------------------------------|
| Display method:               | digital display                  |
| Maximum weight of the package | 60kg                             |
| Maximum size of the package   | (L×W×H) 1000×700×1000mm          |
| Size of the dropping panel    | (L×W)1700×1400mm                 |
| Size of the swing             | 200×150×8mm                      |
| Dropping deviation            | ±10mm                            |
| Deviation of dropping horizon | less than 1°                     |
| Outside size: (LxWxH)         | 1700×1200×2500mm                 |
| Chamber size: (LxWxH)         | 350×350×1100mm                   |

| Weight         | 550kg                                                                            |
|----------------|----------------------------------------------------------------------------------|
| Power          | AC single phase, 220V                                                            |
| Test standards | GB/T4857.5, ISO 2248,JIS Z0202,ASTM D5276                                        |
| Accessories    | electric wire 1 piece, guarantee certificate 1 piece, operational manual 1 piece |