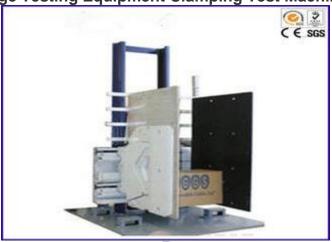

Servo Motor Package Testing Equipment Clamping Test Machine ASTM D642

•

#### **Products introduction:**

Simulate Transportation Free Drop ISTA Packaging Testing Equipment is used to test the damage degree when the package is dropped, and test the impact resistance of the package during transportation, for example, to test the surface, edge and angle of the package through free drop method .

## Main parameters:

| Dropping height               | 300mm-1500mm( can be adjustable) |
|-------------------------------|----------------------------------|
| Display method:               | digital display                  |
| Maximum weight of the package | 60kg                             |
| Maximum size of the package   | (L×W×H) 1000×700×1000mm          |
| Size of the dropping panel    | (L×W)1700×1400mm                 |
| Size of the swing             | 200×150×8mm                      |
| Dropping deviation            | ±10mm                            |
| Deviation of dropping horizon | less than 1°                     |
| Outside size: (LxWxH)         | 1700×1200×2500mm                 |
| Chamber size: (LxWxH)         | 350×350×1100mm                   |