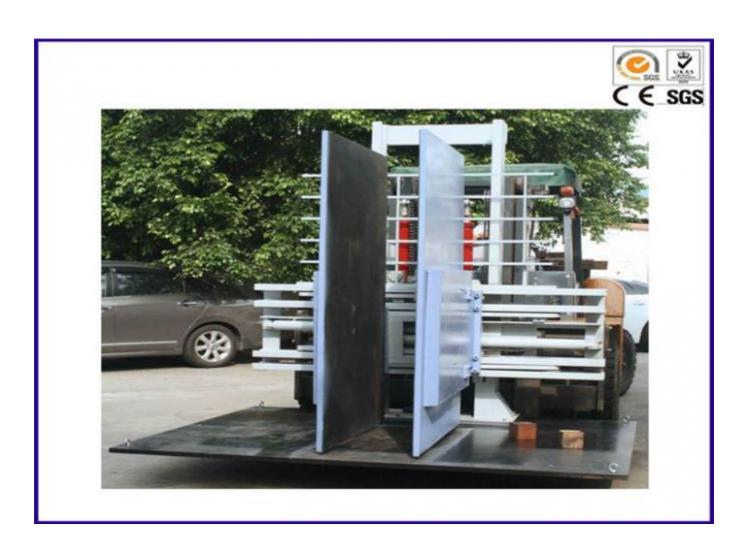

Servo Motor Package Testing Equipment Clamping Test Machine ASTM D642

•

#### **Products introduction:**

Simulate Transportation Free Drop ISTA Packaging Testing Equipment is used to test the damage degree when the package is dropped, and test the impact resistance of the package during transportation, for example, to test the surface, edge and angle of the package through free drop method .

## Main parameters:

| Dropping height               | 300mm-1500mm( can be adjustable) |
|-------------------------------|----------------------------------|
| Display method:               | digital display                  |
| Maximum weight of the package | 60kg                             |
| Maximum size of the package   | (L×W×H) 1000×700×1000mm          |
| Size of the dropping panel    | (L×W)1700×1400mm                 |
| Size of the swing             | 200×150×8mm                      |
| Dropping deviation            | ±10mm                            |
| Deviation of dropping horizon | less than 1°                     |
| Outside size: (LxWxH)         | 1700×1200×2500mm                 |
| Chamber size: (LxWxH)         | 350×350×1100mm                   |