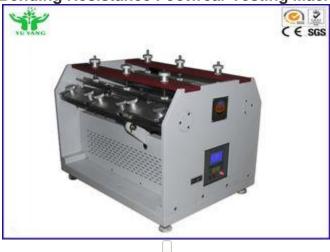

#### **Detailed Descriptions:**

90° ROSS Folding/bending resistance Test Machine is suitable for the rubber, soles, PU etc materials Right-angle folding resistance test.

Put the specimens into the tester, after continuously stretch out and draw back, bending, examine the damping, the degree of damage and cracking.

## **Specifications:**

1. Bending angle: 90°max.

2. Bending speed: 100 ± 3 cpm (adjustable)

3. Specimen size: (L)6"x(W)1"(D), sole 0.25", rubber 1/2"-1/8, or whole sole

4. Clamp: 6 group 12pcs, can be test 6 sole in the same time.

5. Counter:LCD 0~999,999

6. Motor: Speed regulating motor from Taiwan

7. bending shaft diameter:3/8"

8. Dimension: 800x420x450mm(LxWxH)

9. Weight: 60kg

10. Standard: ASTM D1052, BS5131: 2.1 ASTM-D1052, ISO-5423, 4643, HB-T2411 GB 20265-2006

| Bending angle:          | 90°max.                                                                  |
|-------------------------|--------------------------------------------------------------------------|
| Bending speed:          | 100 ± 3 cpm (adjustable)                                                 |
| Specimen size:          | (L)6"x(W)1"(D), sole 0.25", rubber 1/2"-1/8, or whole sole               |
| Clamp:                  | 6 group 12pcs, can be test 6 sole in the same time.                      |
| Counter:                | LCD 0~999,999                                                            |
| Motor:                  | Speed regulating motor from Taiwan                                       |
| bending shaft diameter: | 3/8"                                                                     |
| Dimension:              | 800×420×450mm(L×W×H)                                                     |
| Weight:                 | 60kg                                                                     |
| Standard:               | ASTM D1052, BS5131 : 2.1 ASTM-D1052,ISO-5423,4643,HB-T2411 GB 20265-2006 |