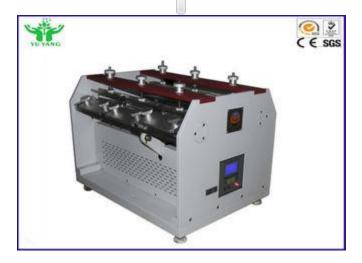

#### **Detailed Descriptions:**

90° ROSS Folding/bending resistance Test Machine is suitable for the rubber, soles, PU etc materials Right-angle folding resistance test.

Put the specimens into the tester, after continuously stretch out and draw back, bending, examine the damping, the degree of damage and cracking.

## **Specifications:**

1. Bending angle: 90°max.

2. Bending speed: 100 ± 3 cpm (adjustable)

3. Specimen size: (L)6"x(W)1"(D), sole 0.25", rubber 1/2"-1/8, or whole sole

4. Clamp: 6 group 12pcs, can be test 6 sole in the same time.

5. Counter:LCD 0~999,999

6. Motor: Speed regulating motor from Taiwan

7. bending shaft diameter:3/8"

8. Dimension: 800x420x450mm(LxWxH)

9. Weight: 60kg

10. Standard: ASTM D1052, BS5131: 2.1 ASTM-D1052, ISO-5423, 4643, HB-T2411 GB 20265-2006

| Bending angle:          | 90°max.                                                                  |
|-------------------------|--------------------------------------------------------------------------|
| Bending speed:          | 100 ± 3 cpm (adjustable)                                                 |
| Specimen size:          | (L)6"x(W)1"(D), sole 0.25", rubber 1/2"-1/8, or whole sole               |
| Clamp:                  | 6 group 12pcs, can be test 6 sole in the same time.                      |
| Counter:                | LCD 0~999,999                                                            |
| Motor:                  | Speed regulating motor from Taiwan                                       |
| bending shaft diameter: | 3/8"                                                                     |
| Dimension:              | 800×420×450mm(L×W×H)                                                     |
| Weight:                 | 60kg                                                                     |
| Standard:               | ASTM D1052, BS5131 : 2.1 ASTM-D1052,ISO-5423,4643,HB-T2411 GB 20265-2006 |