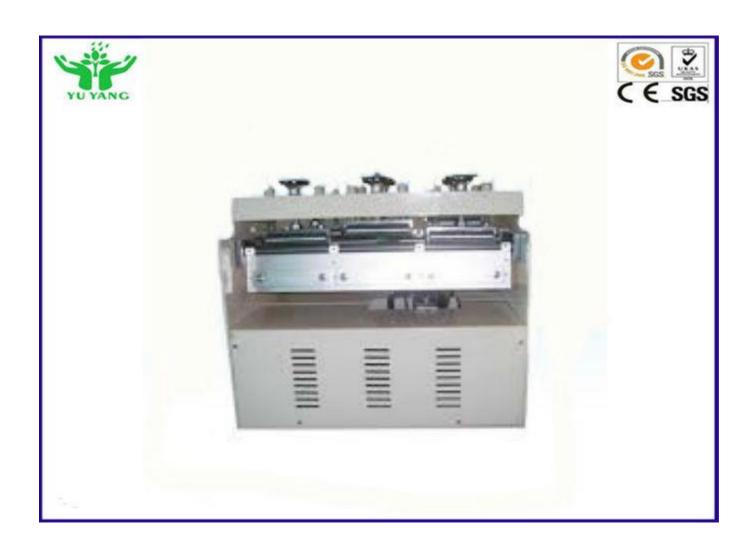

#### **Detailed Descriptions:**

90° ROSS Folding/bending resistance Test Machine is suitable for the rubber, soles, PU etc materials Right-angle folding resistance test.

Put the specimens into the tester, after continuously stretch out and draw back, bending, examine the damping, the degree of damage and cracking.

## **Specifications:**

1. Bending angle: 90°max.

2. Bending speed: 100 ± 3 cpm (adjustable)

3. Specimen size: (L)6"x(W)1"(D), sole 0.25", rubber 1/2"-1/8, or whole sole

4. Clamp: 6 group 12pcs, can be test 6 sole in the same time.

5. Counter:LCD 0~999,999

6. Motor: Speed regulating motor from Taiwan

7. bending shaft diameter:3/8"

8. Dimension: 800x420x450mm(LxWxH)

9. Weight: 60kg

10. Standard: ASTM D1052, BS5131: 2.1 ASTM-D1052, ISO-5423, 4643, HB-T2411 GB 20265-2006

| Bending angle:          | 90°max.                                                                  |
|-------------------------|--------------------------------------------------------------------------|
| Bending speed:          | 100 ± 3 cpm (adjustable)                                                 |
| Specimen size:          | (L)6"x(W)1"(D), sole 0.25", rubber 1/2"-1/8, or whole sole               |
| Clamp:                  | 6 group 12pcs, can be test 6 sole in the same time.                      |
| Counter:                | LCD 0~999,999                                                            |
| Motor:                  | Speed regulating motor from Taiwan                                       |
| bending shaft diameter: | 3/8"                                                                     |
| Dimension:              | 800×420×450mm(L×W×H)                                                     |
| Weight:                 | 60kg                                                                     |
| Standard:               | ASTM D1052, BS5131 : 2.1 ASTM-D1052,ISO-5423,4643,HB-T2411 GB 20265-2006 |