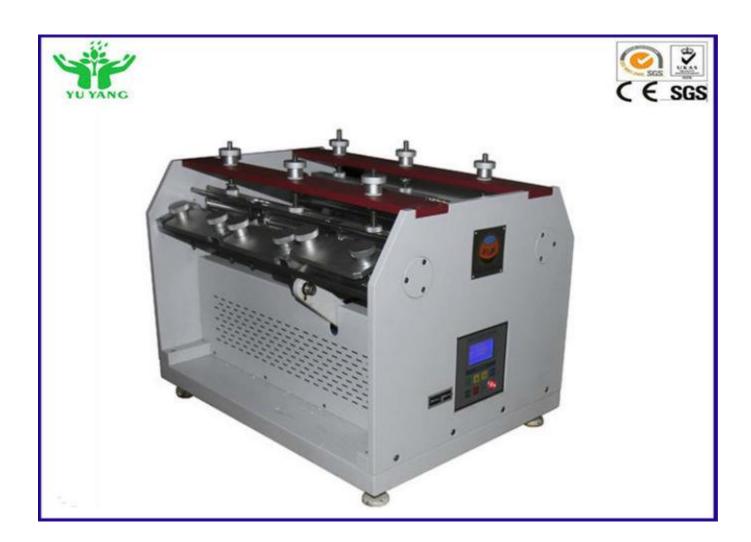

#### **Detailed Descriptions:**

90° ROSS Folding/bending resistance Test Machine is suitable for the rubber, soles, PU etc materials Right-angle folding resistance test.

Put the specimens into the tester, after continuously stretch out and draw back, bending, examine the damping, the degree of damage and cracking.

## **Specifications:**

1. Bending angle: 90°max.

2. Bending speed: 100 ± 3 cpm (adjustable)

3. Specimen size: (L)6"x(W)1"(D), sole 0.25", rubber 1/2"-1/8, or whole sole

4. Clamp: 6 group 12pcs, can be test 6 sole in the same time.

5. Counter:LCD 0~999,999

6. Motor: Speed regulating motor from Taiwan

7. bending shaft diameter:3/8"

8. Dimension: 800x420x450mm(LxWxH)

9. Weight: 60kg

10. Standard: ASTM D1052, BS5131: 2.1 ASTM-D1052, ISO-5423, 4643, HB-T2411 GB 20265-2006