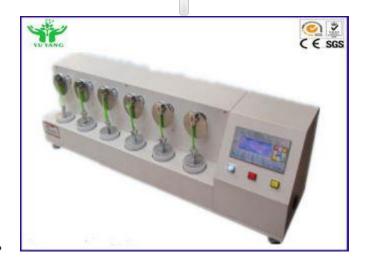

Shoes Midsole / Inner Sole Fiberboard Bending Footwear Tester 80x10mm 60±10

r/min

**Detailed Descriptions:** 

Fiberboard Flexing Tester is used to assess the flexing endurance of fiberboards used in footwear. It is applicable to all fiberboards other than those used for insole seats and heel lifts. Fiberboard is flexed mechanically and repeatedly to (90±1)°each side of the vertical at the rate of 60 cycles per minute until failure occurs. From the number of flexing cycles to failure, a flexing index is calculated to assess the flexing quality of the fiberboards used in footwear.

4. Special inching function, more convenient operation.

5. Related parameters are opening up the instrument to meet the testing requirements of different

standards.

**Specification** 

| Model                              | YYX-014 BS-5137 Shoes midsole / inner sole Fiberboard bending Footwear Testing Equipment |
|------------------------------------|------------------------------------------------------------------------------------------|
| Upper Grip                         | 6 sets                                                                                   |
| Weight/Lower Grip                  | (2±0.01kg)×6<br>*6pcs                                                                    |
| Counter                            | LCD,0~999,999 (7 sets)                                                                   |
| Motor                              | DC brushless motor                                                                       |
| Flexing angle (right and left all) | 90°                                                                                      |
| Flexing frequency                  | 60±10cpm                                                                                 |
| Outer dimension                    | 115*35*35cm                                                                              |
| Test board weight                  | 149kg                                                                                    |
| Power                              | AC220V 50HZ 400w                                                                         |