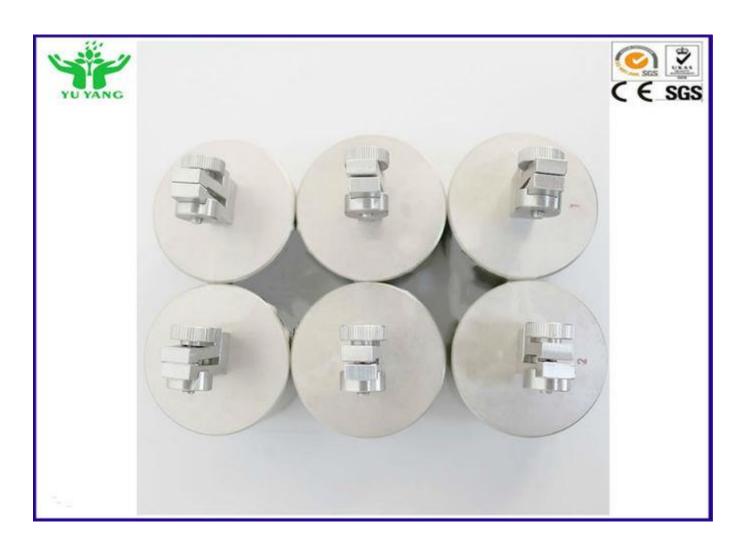

4. Special inching function, more convenient operation.

5. Related parameters are opening up the instrument to meet the testing requirements of different

standards.

**Specification** 

| Model                              | YYX-014 BS-5137 Shoes midsole / inner sole Fiberboard bending Footwear Testing Equipment |
|------------------------------------|------------------------------------------------------------------------------------------|
| Upper Grip                         | 6 sets                                                                                   |
| Weight/Lower Grip                  | (2±0.01kg)×6<br>*6pcs                                                                    |
| Counter                            | LCD,0~999,999 (7 sets)                                                                   |
| Motor                              | DC brushless motor                                                                       |
| Flexing angle (right and left all) | 90°                                                                                      |
| Flexing frequency                  | 60±10cpm                                                                                 |
| Outer dimension                    | 115*35*35cm                                                                              |
| Test board weight                  | 149kg                                                                                    |
| Power                              | AC220V 50HZ 400w                                                                         |