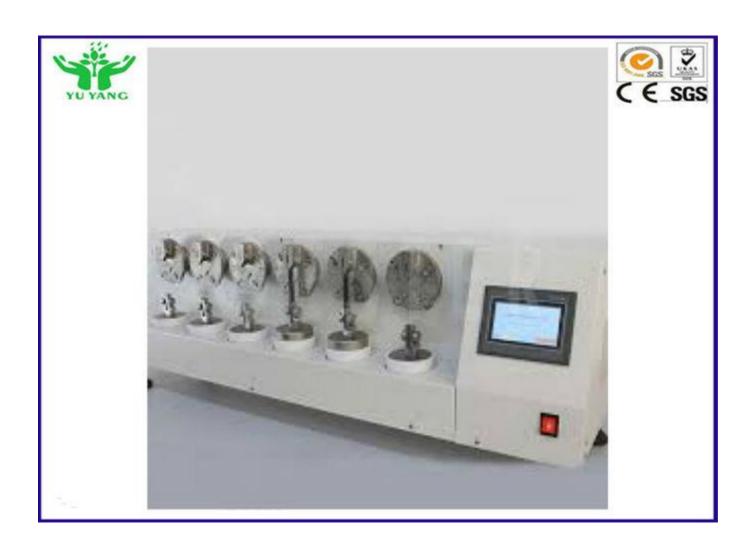

Shoes Midsole / Inner Sole Fiberboard Bending Footwear Tester 80x10mm 60±10

r/min

**Detailed Descriptions:** 

Fiberboard Flexing Tester is used to assess the flexing endurance of fiberboards used in footwear. It is applicable to all fiberboards other than those used for insole seats and heel lifts. Fiberboard is flexed mechanically and repeatedly to (90±1)°each side of the vertical at the rate of 60 cycles per minute until failure occurs. From the number of flexing cycles to failure, a flexing index is calculated to assess the flexing quality of the fiberboards used in footwear.

4. Special inching function, more convenient operation.

5. Related parameters are opening up the instrument to meet the testing requirements of different

standards.

**Specification** 

| Model                              | YYX-014 BS-5137 Shoes midsole / inner sole Fiberboard bending Footwear Testing Equipment |
|------------------------------------|------------------------------------------------------------------------------------------|
| Upper Grip                         | 6 sets                                                                                   |
| Weight/Lower Grip                  | (2±0.01kg)×6<br>*6pcs                                                                    |
| Counter                            | LCD,0~999,999 (7 sets)                                                                   |
| Motor                              | DC brushless motor                                                                       |
| Flexing angle (right and left all) | 90°                                                                                      |
| Flexing frequency                  | 60±10cpm                                                                                 |
| Outer dimension                    | 115*35*35cm                                                                              |
| Test board weight                  | 149kg                                                                                    |
| Power                              | AC220V 50HZ 400w                                                                         |