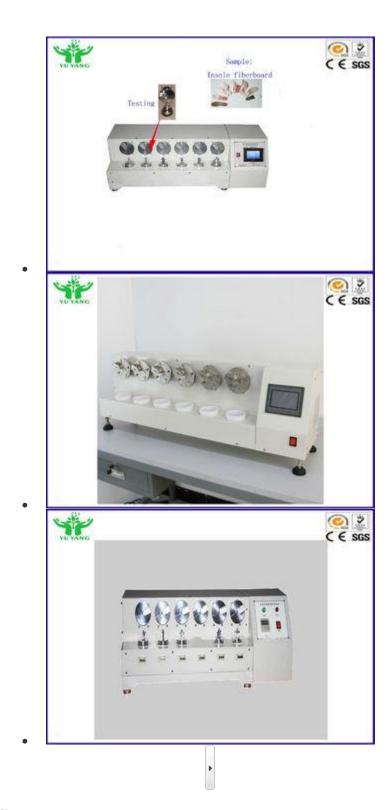

Shoes Midsole / Inner Sole Fiberboard Bending Footwear Tester 80x10mm 60±10

r/min

**Detailed Descriptions:** 

Fiberboard Flexing Tester is used to assess the flexing endurance of fiberboards used in footwear. It is applicable to all fiberboards other than those used for insole seats and heel lifts. Fiberboard is flexed mechanically and repeatedly to (90±1)°each side of the vertical at the rate of 60 cycles per minute until failure occurs. From the number of flexing cycles to failure, a flexing index is calculated to assess the flexing quality of the fiberboards used in footwear.

4. Special inching function, more convenient operation.

5. Related parameters are opening up the instrument to meet the testing requirements of different

standards.

**Specification** 

| Model                              | YYX-014 BS-5137 Shoes midsole / inner sole Fiberboard bending Footwear Testing Equipment |
|------------------------------------|------------------------------------------------------------------------------------------|
| Upper Grip                         | 6 sets                                                                                   |
| Weight/Lower Grip                  | (2±0.01kg)×6<br>*6pcs                                                                    |
| Counter                            | LCD,0~999,999 (7 sets)                                                                   |
| Motor                              | DC brushless motor                                                                       |
| Flexing angle (right and left all) | 90°                                                                                      |
| Flexing frequency                  | 60±10cpm                                                                                 |
| Outer dimension                    | 115*35*35cm                                                                              |
| Test board weight                  | 149kg                                                                                    |
| Power                              | AC220V 50HZ 400w                                                                         |