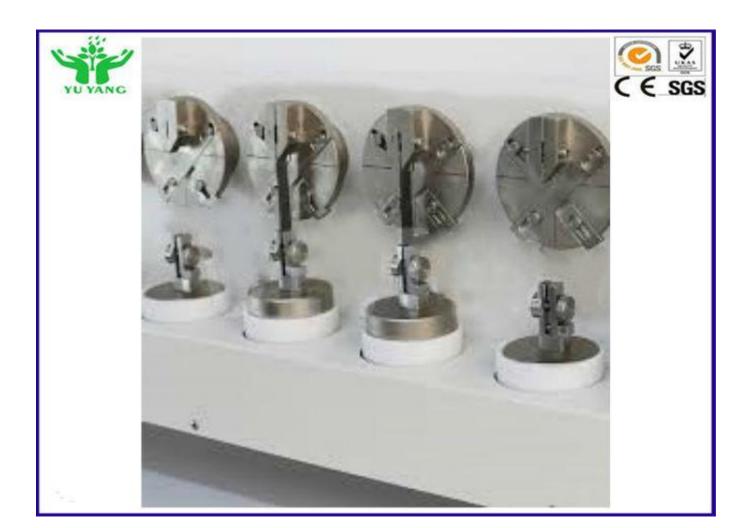

**Detailed Descriptions:** 

Fiberboard Flexing Tester is used to assess the flexing endurance of fiberboards used in footwear. It is applicable to all fiberboards other than those used for insole seats and heel lifts. Fiberboard is flexed mechanically and repeatedly to (90±1)°each side of the vertical at the rate of 60 cycles per minute until failure occurs. From the number of flexing cycles to failure, a flexing index is calculated to assess the flexing quality of the fiberboards used in footwear.

4. Special inching function, more convenient operation.

5. Related parameters are opening up the instrument to meet the testing requirements of different

standards.

**Specification** 

| Model                              | YYX-014 BS-5137 Shoes midsole / inner sole Fiberboard bending Footwear Testing Equipment |
|------------------------------------|------------------------------------------------------------------------------------------|
| Upper Grip                         | 6 sets                                                                                   |
| Weight/Lower Grip                  | (2±0.01kg)×6<br>*6pcs                                                                    |
| Counter                            | LCD,0~999,999 (7 sets)                                                                   |
| Motor                              | DC brushless motor                                                                       |
| Flexing angle (right and left all) | 90°                                                                                      |
| Flexing frequency                  | 60±10cpm                                                                                 |
| Outer dimension                    | 115*35*35cm                                                                              |
| Test board weight                  | 149kg                                                                                    |
| Power                              | AC220V 50HZ 400w                                                                         |