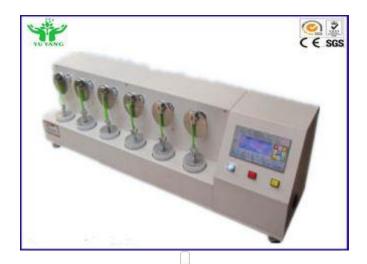

Shoes Midsole / Inner Sole Fiberboard Bending Footwear Tester 80x10mm 60±10

r/min

**Detailed Descriptions:** 

Fiberboard Flexing Tester is used to assess the flexing endurance of fiberboards used in footwear. It is applicable to all fiberboards other than those used for insole seats and heel lifts. Fiberboard is flexed mechanically and repeatedly to (90±1)°each side of the vertical at the rate of 60 cycles per minute until failure occurs. From the number of flexing cycles to failure, a flexing index is calculated to assess the flexing quality of the fiberboards used in footwear.

4. Special inching function, more convenient operation.

5. Related parameters are opening up the instrument to meet the testing requirements of different

standards.

**Specification** 

| Model                              | YYX-014 BS-5137 Shoes midsole / inner sole Fiberboard bending Footwear Testing Equipment |
|------------------------------------|------------------------------------------------------------------------------------------|
| Upper Grip                         | 6 sets                                                                                   |
| Weight/Lower Grip                  | (2±0.01kg)×6<br>*6pcs                                                                    |
| Counter                            | LCD,0~999,999 (7 sets)                                                                   |
| Motor                              | DC brushless motor                                                                       |
| Flexing angle (right and left all) | 90°                                                                                      |
| Flexing frequency                  | 60±10cpm                                                                                 |
| Outer dimension                    | 115*35*35cm                                                                              |
| Test board weight                  | 149kg                                                                                    |
| Power                              | AC220V 50HZ 400w                                                                         |