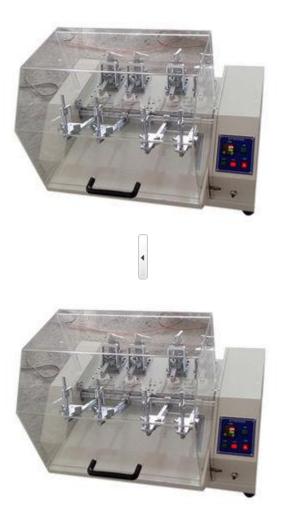

### **Description:**

This tester is used to determine the flexing durability for whole shoe or shoe sloe at room temperature. Flex the specimen under a specified angle and frequency to assess its cracking degree and observe the change of it's upper.

The number of flex cycles can be set and displayed on the control panel; The counter and the machine will stop automatically when the set value has bee reached; The protective shield is equipped for safety operation and noise reduction; A fan is installed on each set of clamps to prevent shoes from changing characteristics caused by high temperature during flexing.

### **Specification:**

Testing sample quantity : 4pcs shoes shoes size: 18 ~ 45 Bending Angle: 50°, 30°, 45°, 60°, 90° (adjustable) The test speed: 50 to 150 r/min Allow the specimen length: 150 ~ 400 mm Allow the maximum width of the specimen: 150 mm/each (MAX) Counter : LCD display 0 ~ 99999999 adjust Motor : DC1/2 HP Product: 97 \* 77 \* 77 cm Weight: 236 kg Power :  $1 \oint AC220V$ ,2.8A