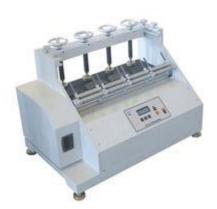

### **Description:**

This tester is used to determine the flexing durability for whole shoe or shoe sloe at room temperature. Flex the specimen under a specified angle and frequency to assess its cracking degree and observe the change of it's upper.

### **Specification:**

Testing sample quantity : 4pcs shoes shoes size: 18 ~ 45 Bending Angle: 50°, 30°, 45°, 60°, 90° (adjustable) The test speed: 50 to 150 r/min Allow the specimen length: 150 ~ 400 mm Allow the maximum width of the specimen: 150 mm/each (MAX) Counter : LCD display 0 ~ 99999999 adjust Motor : DC1/2 HP Product: 97 \* 77 \* 77 cm Weight: 236 kg Power :  $1 \oint AC220V$ ,2.8A