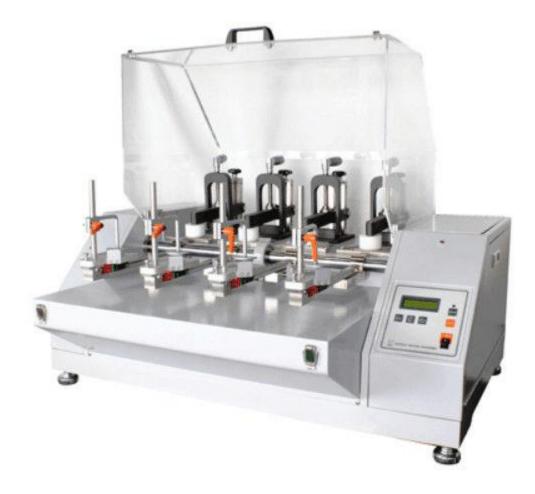

### **Description:**

This tester is used to determine the flexing durability for whole shoe or shoe sloe at room temperature. Flex the specimen under a specified angle and frequency to assess its cracking degree and observe the change of it's upper.

The number of flex cycles can be set and displayed on the control panel; The counter and the machine will stop automatically when the set value has bee reached; The protective shield is equipped for safety operation and noise reduction; A fan is installed on each set of clamps to prevent shoes from changing characteristics caused by high temperature during flexing.

### **Specification:**

Testing sample quantity : 4pcs shoes shoes size: 18 ~ 45 Bending Angle: 50°, 30°, 45°, 60°, 90° (adjustable) The test speed: 50 to 150 r/min Allow the specimen length: 150 ~ 400 mm Allow the maximum width of the specimen: 150 mm/each (MAX) Counter : LCD display 0 ~ 99999999 adjust Motor : DC1/2 HP Product: 97 \* 77 \* 77 cm Weight: 236 kg Power :  $1 \oint AC220V$ ,2.8A