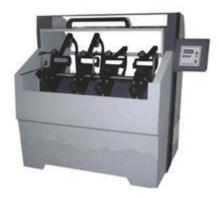

### **Description:**

This tester is used to determine the flexing durability for whole shoe or shoe sloe at room temperature. Flex the specimen under a specified angle and frequency to assess its cracking degree and observe the change of it's upper.

### **Specification:**

Testing sample quantity : 4pcs shoes shoes size: 18 ~ 45 Bending Angle: 50°, 30°, 45°, 60°, 90° (adjustable) The test speed: 50 to 150 r/min Allow the specimen length: 150 ~ 400 mm Allow the maximum width of the specimen: 150 mm/each (MAX) Counter : LCD display 0 ~ 99999999 adjust Motor : DC1/2 HP Product: 97 \* 77 \* 77 cm Weight: 236 kg Power :  $1 \oint AC220V$ ,2.8A