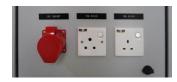

### **INSTRUMENTS & PROTECTIVE GEARS**

- Air Circuit Breaker 600ATP&N with overload and shunt trip coils
- Ammeter 100A/5A with selector switch
- Voltmeter 500V with selector switch
- Earth Fault Relay
- Frequency Meter
- **Power Factor Meter**
- **Maximum Demand Indicator**
- **Emergency Stop Button**
- KWH Meter 3 phase
- KWH Meter 1 phase
- Circuit Breaker 30A
- Circuit Breaker 20A
- Circuit Breaker 6A SP
- **CEE** socket
- BS 1363 socket
- 6A Protector MCB
- Copper Bus Bars ¼" x 1"
- **Indicating Lights**
- With rear door for each compartment
- With castor wheels
- Over current relay