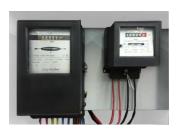

### **INSTRUMENTS & PROTECTIVE GEARS**

- Air Circuit Breaker 600ATP&N with overload and shunt trip coils
- Ammeter 100A/5A with selector switch
- Voltmeter 500V with selector switch
- Earth Fault Relay
- Frequency Meter
- **Power Factor Meter**
- **Maximum Demand Indicator**
- **Emergency Stop Button**
- KWH Meter 3 phase
- KWH Meter 1 phase
- Circuit Breaker 30A
- Circuit Breaker 20A
- Circuit Breaker 6A SP
- **CEE** socket
- BS 1363 socket
- 6A Protector MCB
- Copper Bus Bars ¼" x 1"
- **Indicating Lights**
- With rear door for each compartment
- With castor wheels
- Over current relay