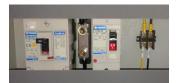

### **INSTRUMENTS & PROTECTIVE GEARS**

- Air Circuit Breaker 600ATP&N with overload and shunt trip coils
- Ammeter 100A/5A with selector switch
- Voltmeter 500V with selector switch
- Earth Fault Relay
- Frequency Meter
- **Power Factor Meter**
- **Maximum Demand Indicator**
- **Emergency Stop Button**
- KWH Meter 3 phase
- KWH Meter 1 phase
- Circuit Breaker 30A
- Circuit Breaker 20A
- Circuit Breaker 6A SP
- **CEE** socket
- BS 1363 socket
- 6A Protector MCB
- Copper Bus Bars ¼" x 1"
- **Indicating Lights**
- With rear door for each compartment
- With castor wheels
- Over current relay