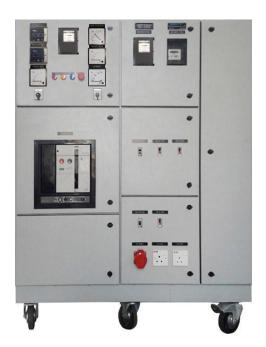

# SWITCHBOARD DEMONSTRATOR UNIT

## SWITCHBOARD DEMONSTRATOR UNIT **DESCRIPTION**

This is a standard industrial LT switchboard but specially adapted to function as a training unit. It enables switchgears, instrument and protective gears used in normal switchboard to be demonstrated and their functions explained. It is an excellent practice units for students to study its circuitry and function. Compartment doors/covers are hinged and the screws can be opened manually by hand

### **INSTRUMENTS & PROTECTIVE GEARS**

- Air Circuit Breaker 600ATP&N with overload and shunt trip coils
- Ammeter 100A/5A with selector switch
- Voltmeter 500V with selector switch
- Earth Fault Relay
- Frequency Meter
- **Power Factor Meter**
- **Maximum Demand Indicator**
- **Emergency Stop Button**
- KWH Meter 3 phase
- KWH Meter 1 phase
- Circuit Breaker 30A
- Circuit Breaker 20A
- Circuit Breaker 6A SP
- **CEE** socket
- BS 1363 socket
- 6A Protector MCB
- Copper Bus Bars ¼" x 1"
- **Indicating Lights**
- With rear door for each compartment
- With castor wheels
- Over current relay