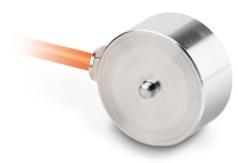

## KERN CO50-Y1

Miniature button-type measuring cells made of stainless steel

| Measuring system               |                  |
|--------------------------------|------------------|
| Combined Error:                | 0,500 %          |
| Load cell connection:          | 4-wire           |
| Nominal sensitivity:           | 1,500            |
| Weighing capacity [Max]:       | 50 kg            |
| Environmental conditions       |                  |
| Maximum operating temperature: | 40 °C            |
| Minimum operating temperature: | O°C              |
| Category                       |                  |
| Brand:                         | Sauter           |
| Packaging & shipping           |                  |
| Delivery:                      | 24 h             |
| Dimensions packaging (WxDxH):  | 120 x 90 x 85 mm |
| Gross weight:                  | 95 g             |
| Net weight:                    | 49 g             |
| Shipping method:               | Parcel service   |
| Construction                   |                  |
| Cable length:                  | 2 m              |