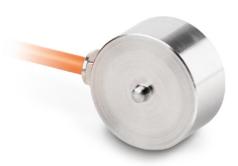

## **KERN CO500-Y1**

Miniature button-type measuring cells made of stainless steel

| Measuring system         |         |  |
|--------------------------|---------|--|
| Combined Error:          | 0,500 % |  |
| Load cell connection:    | 4-wire  |  |
| Nominal sensitivity:     | 1,500   |  |
| Weighing capacity [Max]: | 500 kg  |  |