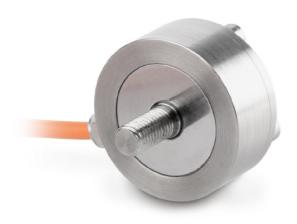

## **KERN CO100-Y2**

Miniature button-type measuring cells made of stainless steel

| Measuring system         |         |  |
|--------------------------|---------|--|
| Combined Error:          | 0,500 % |  |
| Load cell connection:    | 4-wire  |  |
| Nominal sensitivity:     | 1,500   |  |
| Weighing capacity [Max]: | 100 kg  |  |