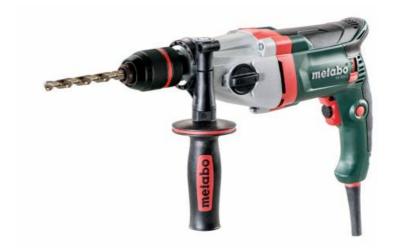

## BE 850-2 (600573810) Drill (220-240 V / 50 - 60 Hz); Cardboard box

Order no. 600573810 EAN 4007430314338

Product may differ from Image

- Robust die cast aluminium gear housing for optimum heat dissipation and durability
- Rotating carbon brush bridge for maximum performance even in anti-clockwise operation, e.g. for the removal of stubborn screws
- Vario (V)-Electronics for working at customised speeds to suit various application materials
- Thumbwheel for speed preselection
- Two-speed gearbox
- Metabo Marathon motor with patented dust protection for long service life
- Metabo S-automatic safety clutch: mechanical decoupling of the drive for safe working should the drill stop unexpectedly
- Forward and reverse rotation
- Spindle with hexagonal recess for screwdriver bits for working without chuck
- Handle with non-slip soft-grip surface
- Cable-protecting ball joint for optimal freedom of motion when working