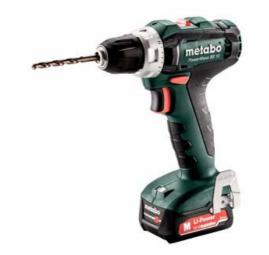

## PowerMaxx BS 12 (601036500) Cordless Drill / Screwdriver 12V 2x2Ah Li-ion; Charger SC 30 (220-240 V / 50 - 60 Hz); Plastic Carry Case

Order no. 601036500 EAN 4007430337689

Product may differ from Image

- Light compact drill/screwdriver with extremely compact design for versatile use
- The Metabo 12 Volt class lightweight, yet powerful
- Integrated LED work light with night light function for optimal brightness in the work area
- Handy belt hook and bit holder can be fixed either on the right or left side
- Battery packs with capacity display for checking the charge status
- Ultra-M technology: highest performance, gentle charging and 3 years of warranty on the battery pack.