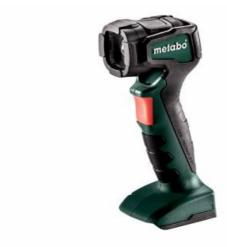

## PowerMaxx ULA 12 LED (600788000) Cordless Portable Lamp Cardboard box

Order no. 600788000 EAN 4061792002227

Product may differ from Image

- Powerful LED portable lamp for uniform, bright illumination of the working area
- The Metabo 12 Volt class lightweight, yet powerful
- Very good illumination thanks to the high-performance Power-LED
- Lamp head can be tilted and locked in 12 positions

www.metabo.com 1/2

| Technical data                         |                                                   |
|----------------------------------------|---------------------------------------------------|
| Characteristics                        |                                                   |
| Max. luminous flux                     | 210 lm                                            |
| Max. operation time per battery charge | 12 V / 2.0 Ah: 6.2 h / 12 V / LiHD 4.0 Ah: 12.4 h |
| Weight (without battery pack)          | 0.26 kg / 0.6 lbs                                 |