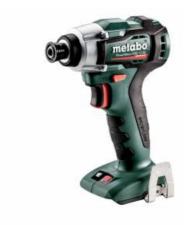

## PowerMaxx SSD 12 BL (601115840) Cordless Impact Driver 12V; MetaLoc

Order no. 601115840 EAN 4061792003774

Product may differ from Image

- Unique Metabo brushless motor for quick work progress and highest efficiency for any application
- The Metabo 12 Volt class lightweight, yet powerful
- Compact cordless impact wrench for tough applications
- Integrated work light for illumination of the work area
- Robust die cast aluminium gear housing for optimum heat dissipation and durability
- With handy belt hook and bit case which can be fixed either on the right or left side
- Ultra-M technology: highest performance, gentle charging and 3 years of warranty on the battery pack.