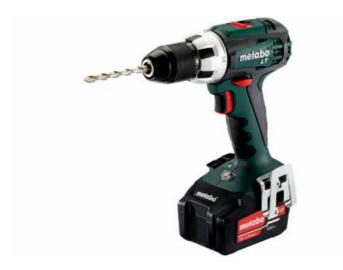

## BS 18 LT (602102500) Cordless Drill / Screwdriver 18V 2x4Ah Li-ion; Charger ASC 55 (220-240 V / 50 - 60 Hz); Plastic Carry Case

Order no. 602102500 EAN 4007430213471

Product may differ from Image

- Powerful Metabo 4-pole motor for fast drilling and screwdriving
- Spindle with hexagonal recess for screwdriver bits for working without chuck
- Integrated working light to illuminate the contact area
- Handy belt hook and bit holder can be fixed either on the right or left side
- Battery packs with capacity display for checking the charge status
- Ultra-M technology: highest performance, gentle charging and 3 years of warranty on the battery pack.

www.metabo.com 1/2

| Technical data                  |                             |
|---------------------------------|-----------------------------|
| Characteristics                 |                             |
| Type of battery pack            | Li-ion                      |
| Battery voltage                 | 18 V                        |
| Battery pack capacity           | 2 x 4 Ah                    |
| Maximum torque - soft           | 34 Nm / 301 in-lbs          |
| Maximum torque, hard            | 60 Nm / 531 in-lbs          |
| Adjustable torque               | 0.7 - 8 Nm // 6 - 71 in-lbs |
| Drill Ø steel                   | 13 mm / 1/2 "               |
| Drill-Ø soft wood               | 38 mm / 1 1/2 "             |
| No-load speed                   | 0 - 450 / 0 - 1600 rpm      |
| Chuck capacity                  | 1.5 - 13 mm // 1/16 - 1/2 " |
| Weight (including battery pack) | 1.8 kg / 4 lbs              |
| Vibration                       |                             |
| Drilling in metal               | 2.5 m/s <sup>2</sup>        |
| Uncertainty of measurement K    | 1.5 m/s²                    |
| Screwdriving without impact     | 2.5 m/s²                    |
| Uncertainty of measurement K    | 1.5 m/s²                    |
| Noise emission                  |                             |
| Sound pressure level            | 73 dB(A)                    |
| Sound power level (LwA)         | 84 dB(A)                    |
| Uncertainty of measurement K    | 3 dB(A)                     |