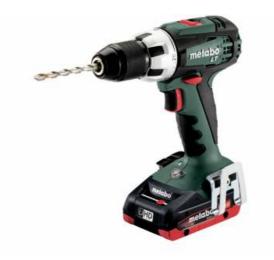

## BS 18 LT (602102800) Cordless Drill / Screwdriver 18V 2x4Ah LiHD; Charger ASC 55 (220-240 V / 50 - 60 Hz); Plastic Carry Case

Order no. 602102800 EAN 4007430334114

Product may differ from Image

- Powerful Metabo 4-pole motor for fast drilling and screwdriving
- Spindle with hexagonal recess for screwdriver bits for working without chuck
- Integrated working light to illuminate the contact area
- Handy belt hook and bit holder can be fixed either on the right or left side
- LiHD battery pack for ultimate performance, extremely long runtime and service life
- Battery packs with capacity display for checking the charge status
- Ultra-M technology: highest performance, gentle charging and 3 years of warranty on the battery pack.