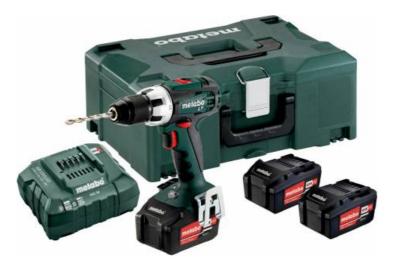

## BS 18 LT Set (602102960) Cordless Drill / Screwdriver 18V 3x4Ah Li-ion; Charger ASC 55 (220-240 V / 50 - 60 Hz); MetaLoc

Order no. 602102960 EAN 4007430290007

Product may differ from Image

- Powerful Metabo 4-pole motor for fast drilling and screwdriving
- Spindle with hexagonal recess for screwdriver bits for working without chuck
- Integrated working light to illuminate the contact area
- Handy belt hook and bit holder can be fixed either on the right or left side
- Battery packs with capacity display for checking the charge status
- Ultra-M technology: highest performance, gentle charging and 3 years of warranty on the battery pack.

## Scope of delivery

Keyless chuck Charger ASC 55 "AIR COOLED" MetaLoc case Belt hook and bit case 3 Li-Power battery packs (18 V/4.0 Ah)