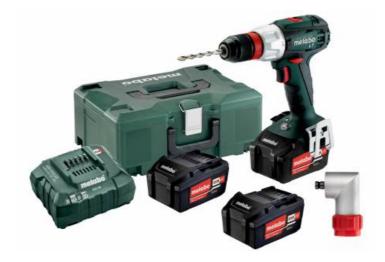

## BS 18 LT Quick Set (602104960) Cordless Drill / Screwdriver 18V 3x4Ah Li-ion; Charger ASC 55 (220-240 V / 50 - 60 Hz); MetaLoc; with quick-change angle adapter

Order no. 602104960 EAN 4007430305800

Product may differ from Image

## Scope of delivery

Quick-change chuck

Belt hook and bit case

3 Li-Power battery packs (18 V/4.0 Ah)

Charger ASC 55 "AIR COOLED"

MetaLoc case

Quick-change bit holder

Quick-change angle adapter