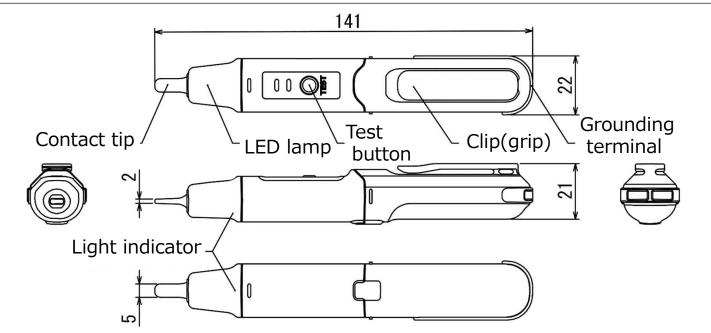

\* HTE-700DL: with LED Light

## The New release equipped waterproof as a successor of HT-680 Series

■ Features

- Waterproof equivalent to IPX4(protection against splashes)
- Contact tip made of Conductive resin
- Short circuit prevention. Conductivity is not easily lost.
- Only for bare wire
  (Can be used for bare conductor wire only.
  Can not be used for insulated conductor wire.)

## Dimensions



## Specifications

| Model                                                |       | HTE-700D                                                                                                                                                                                    | HTE-700DL |
|------------------------------------------------------|-------|---------------------------------------------------------------------------------------------------------------------------------------------------------------------------------------------|-----------|
| Working<br>voltage range                             | AC    | 50~600V