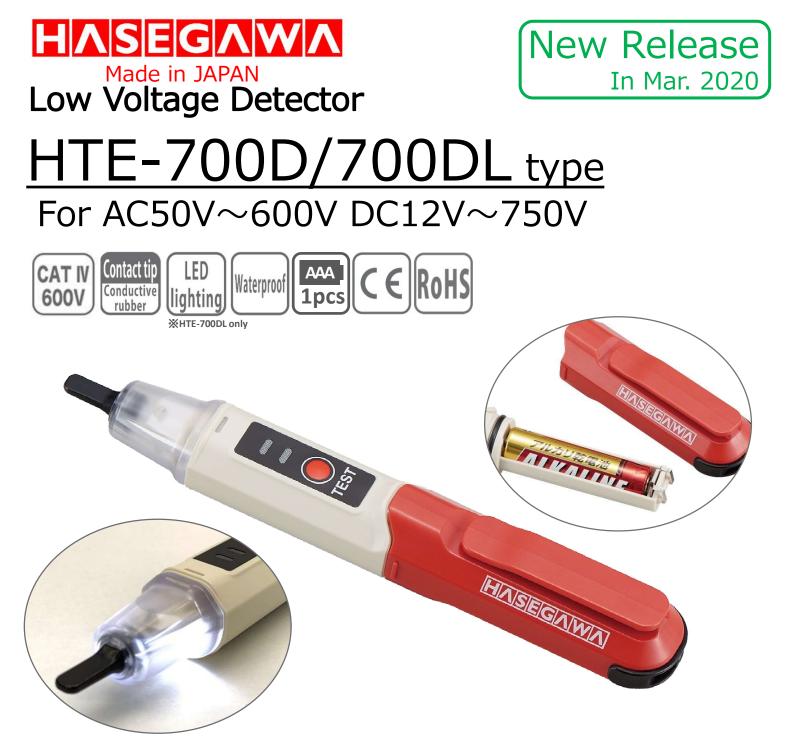

\* HTE-700DL: with LED Light

## The New release equipped waterproof as a successor of HT-680 Series

■ Features

- Waterproof equivalent to IPX4(protection against splashes)
- Contact tip made of Conductive resin
- Short circuit prevention. Conductivity is not easily lost.
- Only for bare wire
  (Can be used for bare conductor wire only.
  Can not be used for insulated conductor wire.)

## Specifications

| Model                                                |       | HTE-700D                                                                                                                                                                                    | HTE-700DL |
|------------------------------------------------------|-------|---------------------------------------------------------------------------------------------------------------------------------------------------------------------------------------------|-----------|
| Working<br>voltage range                             | AC    | 50~600V                                                                                                                                                                                     |           |
|                                                      | DC    | 12~750V                                                                                                                                                                                     |           |
| Frequency                                            |       | 50/60Hz                                                                                                                                                                                     |           |
| Dielectric strength                                  |       | AC2000V for1min                                                                                                                                                                             |           |
| Leakage current                                      |       | 0.5mA or less                                                                                                                                                                               |           |
| Operation starting<br>voltage<br>[voltage to ground] |       | AC15V±5V DC6V±3V<br>Hold to grounding terminal by bare hands or<br>connect a grounding wire to the ground [company standard].<br>AC80V or less<br>grounding wire is necessary to detect DC. |           |
| Function of LED light                                |       | ×                                                                                                                                                                                           | 0         |
| Operation<br>status indication                       | Light | Continuous light emission in red: Verifiable at 8000Lx                                                                                                                                      |           |
|                                                      | Sound | Continuous sound: 50dB or more[10cm apart]                                                                                                                                                  |           |
| Operation temperature range                          |       | -10°C~+40°C                                                                                                                                                                                 |           |
| Waterproof                                           |       | equivalent to IPX4                                                                                                                                                                          |           |
| Battery life<br>[with new battery]                   |       | about 10hr[under continuously operating state without LED]                                                                                                                                  |           |
|                                                      |       | about 1.5years[in unused state]                                                                                                                                                             |           |
| Weight                                               |       | about 25g[except battery]                                                                                                                                                                   |           |
| Battery                                              |       | AAA battery [R03/LR03 1.5V] 1pce (Can not use rechargeable battery)                                                                                                                         |           |