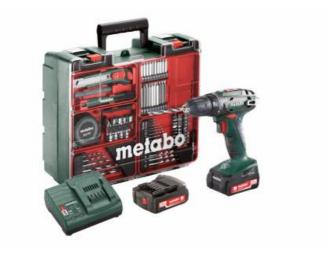

## BS 14.4 Set (602206880) Cordless Drill / Screwdriver 14.4V 2x2Ah Li-ion; Charger SC 30 (220-240 V / 50 - 60 Hz); Plastic Carry Case; Mobile Workshop

Order no. 602206880 EAN 4007430287953

Product may differ from Image

- Light compact drill/screwdriver with extremely compact design for versatile use
- Mobile workshop: plastic carry case with a wide range of accessories for drilling, screwdriving and more
- Integrated working light to illuminate the contact area
- Handy belt hook can be fixed either on the right or left side without tools
- Ultra-M technology: highest performance, gentle charging and 3 years of warranty on the battery pack.

## Scope of delivery

Keyless chuck

Charger SC 30

Charger SC 30

Plastic carry case

Accessory set

Belt hook

2 Li-Power battery packs (14.4 V/2.0 Ah)