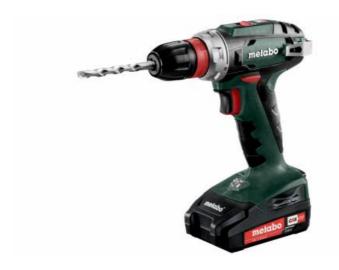

## BS 18 Quick (602217500) Cordless Drill / Screwdriver 18V 2x2Ah Li-ion; Charger SC 30 (220-240 V / 50 - 60 Hz); Plastic Carry Case

Order no. 602217500 EAN 4007430274977

Product may differ from Image

- Light compact drill/screwdriver with extremely compact design for versatile use
- Metabo Quick System: quick change of bit retainer and bits, for flexible working
- Spindle with hexagonal recess for screwdriver bits for working without chuck
- Integrated working light to illuminate the contact area
- Handy belt hook can be fixed either on the right or left side without tools
- Ultra-M technology: highest performance, gentle charging and 3 years of warranty on the battery pack.