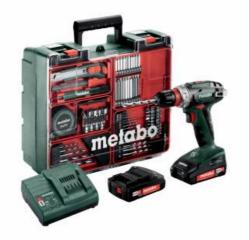

## BS 18 Quick Set (602217880) Cordless Drill / Screwdriver 18V 2x2Ah Li-ion; Charger SC 30 (220-240 V / 50 - 60 Hz); Plastic Carry Case; Mobile Workshop

Order no. 602217880 EAN 4007430285782

Product may differ from Image

- Light compact drill/screwdriver with extremely compact design for versatile use
- Mobile workshop: plastic carry case with a wide range of accessories for drilling, screwdriving and more
- Metabo Quick System: quick change of bit retainer and bits, for flexible working
- Spindle with hexagonal recess for screwdriver bits for working without chuck
- Integrated working light to illuminate the contact area
- Handy belt hook can be fixed either on the right or left side without tools
- Ultra-M technology: highest performance, gentle charging and 3 years of warranty on the battery pack.

# Scope of delivery

Quick-change chuck Charger SC 30 Charger SC 30 Plastic carry case Accessory set Belt hook 2 Li-Power battery packs (18 V/2.0 Ah)