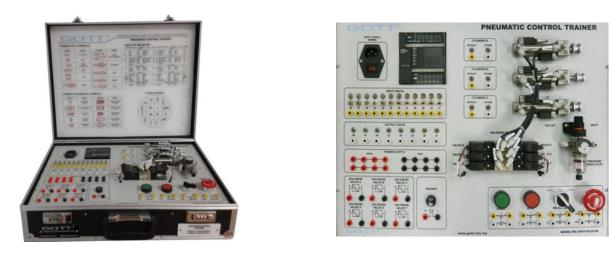

#### DESCRIPTION

GOTT-PLC & Pneumatic Control Trainer is a complete training system, introducing the student to the operation, programming and troubleshooting of modern industrial programmable logic controllers with Basic Pneumatic Control. A complete curriculum is provided incorporating many learning activities related to basic sequence, circuit flow, ladder logic programming and trouble shooting. Many activities reflect realistic industrial applications. This product, together with its associated student manual and programming manual, creates a complete introductory course in PLCs for industrial training applications as well as in the educational learning.

### PNEUMATIC COMPONENTS

- Air service unit
- Speed control pneumatic single-tuned cylinder with sticking type
- Speed control pneumatic double-tuned cylinder with sticking type
- 3/2-Way single-tuned solenoid valve (NO)
- 5/2-Way single-side solenoid valve

| PLC MAIN UNIT         |                                        |       |  |
|-----------------------|----------------------------------------|-------|--|
| ITEM                  | DESCRIPTION                            | UNITS |  |
| Controller            | Micro PLC                              | 1 ea  |  |
| Input                 | 24V DC Input                           | 12 ea |  |
| Output                | Relay Contact Output                   | 8 ea  |  |
| Cable                 | Program download cable                 | 1 ea  |  |
| Power Supply          | 24V DC 2.1A (short circuit protection) | 1 ea  |  |
| Input Terminals       | 4mm Ø Banana Jack                      | 12 ea |  |
| Output Terminals      | 4mm Ø Banana Jack                      | 8 ea  |  |
| Input Switches        | Toggle Switch                          | 12 ea |  |
| Simulation Indicators | LED                                    | 20 ea |  |
| Alarm                 | Buzzer (with ON/OFF Switch)            | 1 ea  |  |
| Control Switches      | Push Button                            | 3 еа  |  |
| Solenoid Valve        | Solenoid Valve 24VDC                   | 6 ea  |  |
| Cylinder              | Cylinder                               | 3 ea  |  |
| Reed Switch           | Reed Switch                            | 6 ea  |  |