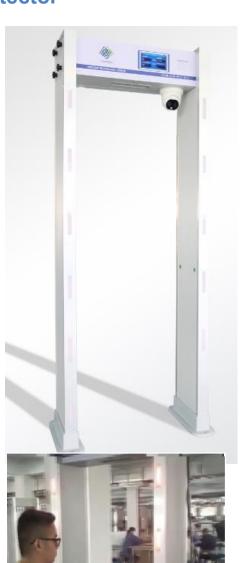

# Door Frame Infrared Imaging Camera Temperature Detector

Model: UNX200

#### **Product Introduction**

UNX200 is an automatic Infrared Imaging Camera temperature detector and alarming system adopts military-grade infrared technology, which can screen people who pass through the walk-through door frame for non-inductive infrared body temperature. The alarming system will be automatically triggered once a higher body temperature is detected than the pre-setting threshold. It can screen people with fever in large scale, improve the prevention and control efficiency of the epidemic, and greatly reduce the risk of infection