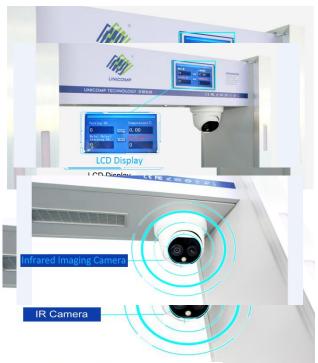

# Door Frame Infrared Imaging Camera Temperature Detector

Model: UNX200

#### **Product Introduction**

UNX200 is an automatic Infrared Imaging Camera temperature detector and alarming system adopts military-grade infrared technology, which can screen people who pass through the walk-through door frame for non-inductive infrared body temperature. The alarming system will be automatically triggered once a higher body temperature is detected than the pre-setting threshold. It can screen people with fever in large scale, improve the prevention and control efficiency of the epidemic, and greatly reduce the risk of infection

### **Technical Specifications**

- High precise body temperature detection and auto alarming, response time < 0.5s
- Temperature accuracy: ±0.3°C, two infrared sensors equips with different height
- Safety temperature threshold with self-calibration( standard: 37.3 °C, adjustable)
- Pass through (in & out ) counting, auto alarming with sound and LED lights
- Light weight and strong anti-interference, stable performance
- Automatic self-calibration, pre-setting the alarm threshold, decrease manual operation and improve efficiency
- Plug and play with modular design parts, easy to install and troubleshoot
- Low rate of false alarm with cutting-edge digital signal processing technology
- One button operation to restore factory default settings
- International A-level measurement capability, stable working
- Extensibility of the integration with Metal Detector, turnstile barrier gate, finger-print access control, CCTV, and ID reader (Optional)
- Networking management for multi-terminals with real time monitoring and data retrieving (Optional)

| LCD Display             | 7" Colors TFT LCD                                  |
|-------------------------|----------------------------------------------------|
| Temperature accuracy    | ±0.3°C,                                            |
| Power consumption       | < 15W                                              |
| Temp. Detecting Range   | 25 ℃~ 43 ℃                                         |
| External Power          | AC 110~240V, 50/60HZ                               |
| Net Weight              | 45KG                                               |
| Gross Weight            | 52KG                                               |
| Working Environment     | No direct sunlight, No wind                        |
| Operating humidity      | 99%, non-condensing                                |
| Inner Size              | 1983 (H) × 702 (W) × 334 (L) (mm)                  |
| Outline size            | 2199 (H) × 818 (W) × 334 (L) (mm)                  |
| Package Size(2 cartons) | 820*480*260mm (Control Unit)                       |
|                         | 2340*830*260mm (Frame Panel)                       |
| Certifications          | CE, FDA, ISO9001, ISO14001, OSHAS18001, Chinese GB |