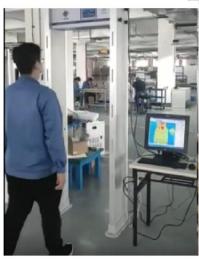

#### **Product Introduction**

UNX200 is an automatic Infrared Imaging Camera temperature detector and alarming system adopts military-grade infrared technology, which can screen people who pass through the walk-through door frame for non-inductive infrared body temperature. The alarming system will be automatically triggered once a higher body temperature is detected than the pre-setting threshold. It can screen people with fever in large scale, improve the prevention and control efficiency of the epidemic, and greatly reduce the risk of infection

### **Technical Specifications**

- High precise body temperature detection and auto alarming, response time < 0.5s
- Temperature accuracy: ±0.3°C, two infrared sensors equips with different height
- Safety temperature threshold with self-calibration( standard: 37.3 °C, adjustable)
- Pass through (in & out ) counting, auto alarming with sound and LED lights
- Light weight and strong anti-interference, stable performance
- Automatic self-calibration, pre-setting the alarm threshold, decrease manual operation and improve efficiency
- Plug and play with modular design parts, easy to install and troubleshoot
- Low rate of false alarm with cutting-edge digital signal processing technology
- One button operation to restore factory default settings
- International A-level measurement capability, stable working
- Extensibility of the integration with Metal Detector, turnstile barrier gate, finger-print access control, CCTV, and ID reader (Optional)
- Networking management for multi-terminals with real time monitoring and data retrieving (Optional)