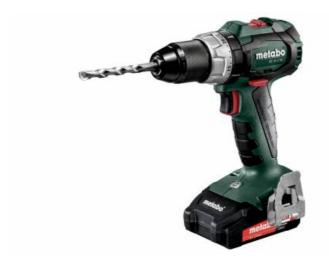

## BS 18 LT BL (602325550) Cordless Drill / Screwdriver 18V 2x2Ah Li-ion; Charger ASC 55 (220-240 V / 50 - 60 Hz); Plastic Carry Case

Order no. 602325550 EAN 4007430302304

Product may differ from Image

- Brushless drill/screwdriver with compact design for universal and demanding applications
- Unique Metabo brushless motor for quick work progress and highest efficiency when drilling and screwdriving
- Integrated working light to illuminate the contact area
- Handy belt hook and bit holder can be fixed either on the right or left side
- Battery packs with capacity display for checking the charge status
- Ultra-M technology: highest performance, gentle charging and 3 years of warranty on the battery pack.