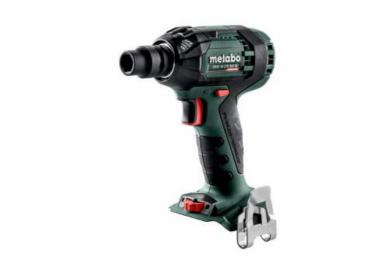

## SSW 18 LTX 300 BL (602395840) Cordless Impact Wrench 18V Li-ion; MetaLoc

Order no. 602395840 EAN 4007430331885

Product may differ from Image

- Compact cordless impact driver with 1/2" male square and 300 Nm
- Unique Metabo brushless motor for quick work progress and highest efficiency for any application
- Automatic Power Shift (APS) supports working with self-tapping screws: automatic torque reduction after drilling to prevent overtightening.
- High torque machine with low kick-back torque
- Twelve speed/torque levels for a wide range of applications
- Integrated work light for illumination of the work area
- Robust die cast aluminium gear housing for optimum heat dissipation and durability
- Handy belt hook, can be fixed either on the right or left side
- Battery packs with capacity display for checking the charge status
- Ultra-M technology: highest performance, gentle charging and 3 years of warranty on the battery pack.

www.metabo.com 1/2

| Technical data               |                             |
|------------------------------|-----------------------------|
| Characteristics              |                             |
| Type of battery pack         | Li-ion                      |
| Battery voltage              | 18 V                        |
| Max. screw size              | M18                         |
| Max. no-load speed           | 0 - 2650 rpm                |
| Maximum impact rate          | 3750 bpm                    |
| Maximum torque               | 300 Nm / 220 ft. lbs        |
| Max. loosening torque        | 480 Nm / 355 ft. lbs        |
| Speed/torque levels          | 12                          |
| Bit retainer                 | Male square 1/2" (12.70 mm) |
| Vibration                    |                             |
| Impact screwdriving          | 7 m/s <sup>2</sup>          |
| Uncertainty of measurement K | 1.5 m/s <sup>2</sup>        |
| Noise emission               |                             |
| Sound pressure level         | 95 dB(A)                    |
| Sound power level (LwA)      | 106 dB(A)                   |
| Uncertainty of measurement K | 3 dB(A)                     |