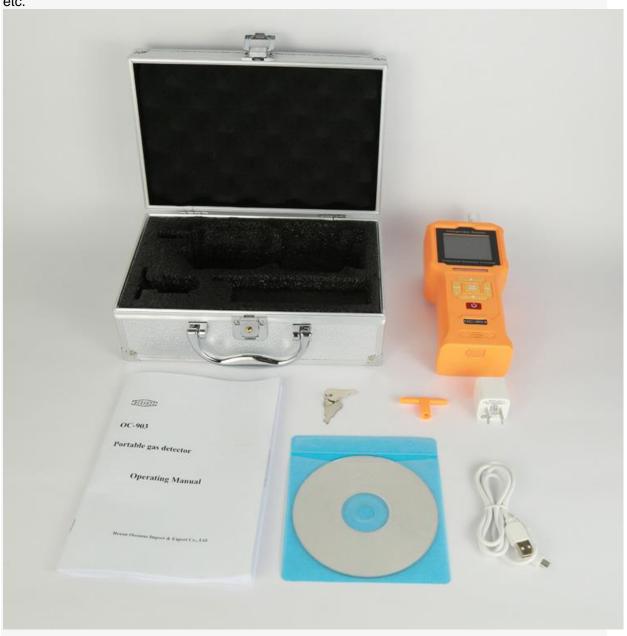

## **Technical specifications:**

| Gas type              | Carbon Dioxide(CO2)                                                                                              |
|-----------------------|------------------------------------------------------------------------------------------------------------------|
| Working principle     | Infrared sensor                                                                                                  |
| Measuring range       | 0~5000ppm, 0~30000ppm, 0~50000ppm, 0~20%vol, 0~50%vol, 0~100%vol, or customized                                  |
| Resolution            | 1ppm or 0.01%vol                                                                                                 |
| Precision             | ≤±2%F.S                                                                                                          |
| Sampling method       | Pump-suction sampling, flow rate of 100~1000mL/min.(Adjustable)                                                  |
| Data logger function  | About 100,000 group of data capacity.                                                                            |
| Response time         | ≤20s/10s                                                                                                         |
| Recovery time         | ≤20s                                                                                                             |
| Repeatability         | ≤±1%                                                                                                             |
| Linearity             | ≤±1%                                                                                                             |
| Zero drift            | ≤±1%(F.S/year)                                                                                                   |
| Display               | Gas type, concentration unit, value, Time, Temperature, Humidity, pump and battery status                        |
| Concentration unit    | %vol, mg/m3, ppm                                                                                                 |
| Working environment   | Working temperature: -30~60 degree; Working humidity: 0~95%RH (non-condensing); Working pressure: -30Kpa~100Kpa. |
| Explosion-proof Grade | Ex ia IIC T4 Ga                                                                                                  |
| Protection grade      | IP65                                                                                                             |
| Alarm mode            | Audible-visual-vibration alarm                                                                                   |
| Dimension             | 180m'm                                                                                                           |
| Weight                | 500g                                                                                                             |
| Accessory             | Box, Instruction, USB charger, Data line, Calibration cap,                                                       |