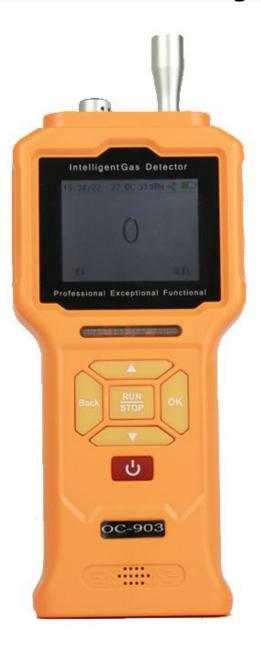

#### **Features:**

Semiconductor technology of ultra low power 32 bit microprocessor, 24 bit ADC acquisition chip, so with the high accuracy.

2.4 inch IPS industrial grade color screen.

Support English language menu.

The gas concentration unit support for the ppm, mg/m3, %vol.

For 1~4 gas detection, supporting single gas, two gas, three gas and four gas inspection.

With the inner pump and the suction strength is adjustable in different level.

### **Function:**

Inspect the gas concentration and alarm when it up to the preset alarm level.

With auto-test and data recover function.

One-key operation to restore to factory default setting.

Temperature and pressure compensation function.

Adjustable two stage audible-visual alarm threshold value.

Powered by rechargeable lithium battery with big capacity.

Working under the micro negative pressure is available.

Overload protection, over charge protection, anti static interference, anti magnetic interference, etc.