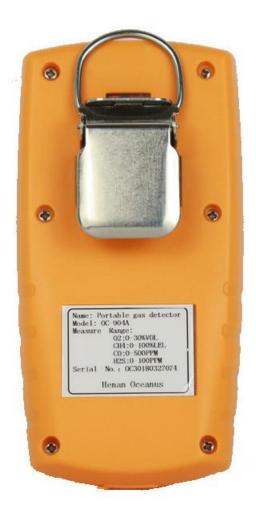

# **Technical Specification:**

| Item                | Description            |
|---------------------|------------------------|
| Gas type:           | Hydrogen Chloride(HCI) |
| Working principle:  | Electrochemical sensor |
| Testing mode:       | Diffusion sampling.    |
| Display mode:       | TFT LCD display        |
| Concentration Unit: | Ppm and mg/m3;         |

| Measuring range:       | 0- 50ppm, 200ppm or customized;                               |
|------------------------|---------------------------------------------------------------|
| Resolution:            | 0.1ppm, 1ppm or customized;                                   |
| Precision:             | ≤±3%FS;                                                       |
| Alarm mode:            | Audible-visual alarm, Vibration alarm, Voice≥75dB@25cm;       |
| Preheat time:          | ≤90s;                                                         |
| Response time:         | T90≤30s;                                                      |
| Recovery time:         | ≤20s;                                                         |
| Explosion proof grade: | Ex ib IIB T3;                                                 |
| Protection grade:      | IP64;                                                         |
| Output signal:         | Wireless transmission and print function (Optional);          |
| Body material:         | PC+TPU;                                                       |
| Working temperature:   | -20°C~+50°C (or customized);                                  |
| Working humidity:      | ≤95%RH, (non-condensing);                                     |
| Charger:               | USB port;                                                     |
| Working voltage:       | 3.7V rechargeable lithium battery;                            |
| Charging time:         | ≤6 hours;                                                     |
| Working time:          | > 8hours continuously (When normal temperature and no alarm); |
| Power consumption:     | <0.7W;                                                        |
| Working pressure:      | 86 ~ 106KPa;                                                  |

| Dimension: | 119.6x60x44mm(L*W*H);                                                                                   |
|------------|---------------------------------------------------------------------------------------------------------|
| Weight:    | About 182g;                                                                                             |
| Standards: | GB3836.1-2010, GB3836.2-2010, GB3836.4-2010, MT 704-<br>2008, MT 703-2008,MT 1084-2008,GB 15322.3-2003; |
| Warranty:  | 12 months;                                                                                              |
| Accessory: | Box, instruction, USB charger, data line, calibration cap.                                              |