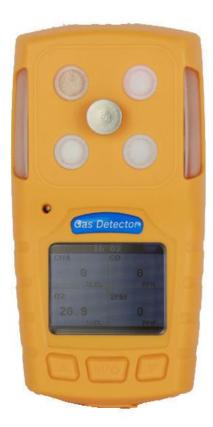

#### **Features:**

Original imported sensor with high performance and precision, good stability and repeatability, long working time.

TFT LCD screen display the measuring data.

Record the alarm data of 10,000 sets.

Adjustable preset two-stage alarm level.

With the 32bit low power consumption ARM processor and quick response.

Restore factory setting function, avoid the mis-operation.

Three alarm mode: Audible, Visual, Vibration.

Support for 4 sensor at the same time.

Support the Chinese/English language menu.

The menu interface with words and icon.

LED light function, can provide the light in the dark area or other Emergency time.