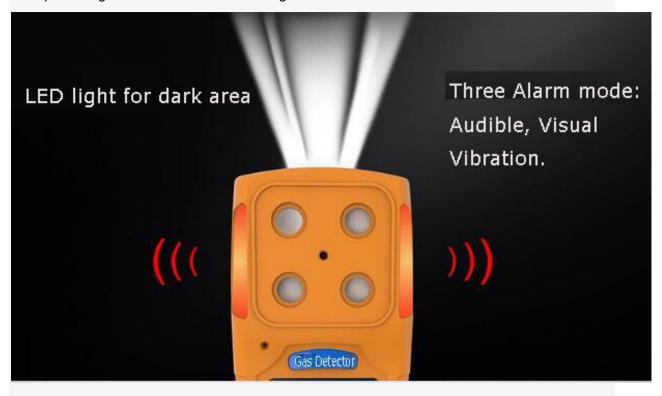

The portable HCl gas detector with the LED light, it's very convenient for the dark place usage.

Adjustable preset two-stage alarm level.

With the 32bit low power consumption ARM processor and quick response.

Restore factory setting function, avoid the mis-operation.

Three alarm mode: Audible, Visual, Vibration.

Support for 4 sensor at the same time.

Support the Chinese/English language menu.

The menu interface with words and icon.

LED light function, can provide the light in the dark area or other Emergency time.

LED indicate light, will flash in the dark area.

USB charger port.

Explosion-proof grade of Ex ib IIB T3 Gb;

Protect grade of IP65.