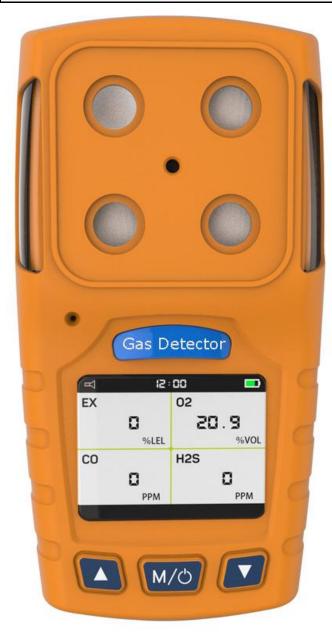

#### **Features:**

Original imported sensor with high performance and precision, good stability and repeatability, long working time.

TFT LCD screen display the measuring data.

Record the alarm data of 10,000 sets.

Support for 4 sensor at the same time.

Support the Chinese/English language menu.

The menu interface with words and icon.

LED light function, can provide the light in the dark area or other Emergency time.