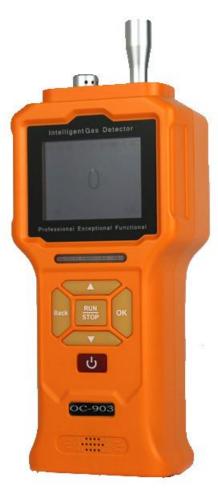

#### Introduction

We are specialized in **gas detector**, which can detect combustible gas, toxic gas and other special gas. As a manufacturer, we are able to promise the quality of products and provide after-sales service. Our model OC-903 is **portable CH4 gas detector** can quickly and accurately measure CH4 gas concentration and display by LCD screen. when the CH4 gas concentration reaches or exceeds the preset alarm level, the gas detector will alarm.

#### **CH4** gas detector feature

Semiconductor technology of ultra low power 32 bit microprocessor, 24 bit ADC acquisition chip, so with the high accuracy.

2.4 inch IPS industrial grade color screen.

Support Chinese or English operation menu.

### **CH4** gas detector function

Inspect the gas concentration and alarm when it reaches preset alarm level.

With auto-test and data recover function.

One-key operation to restore to factory default setting.