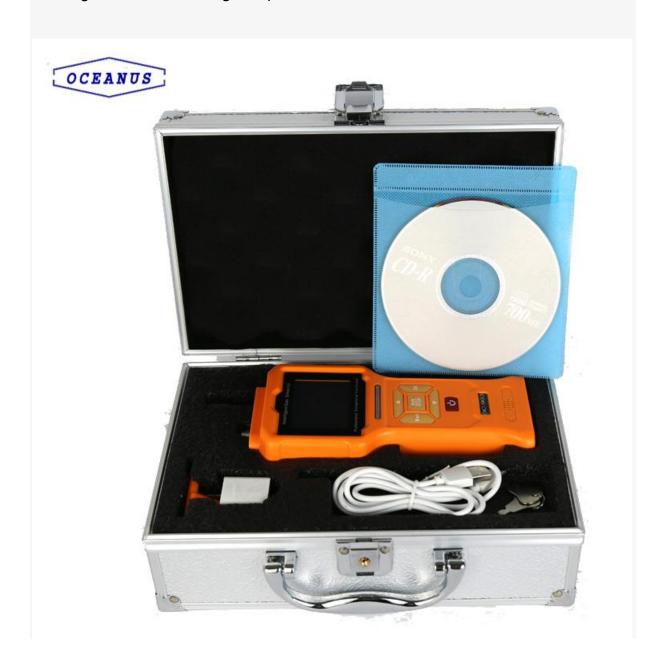

# **Specifications**

| Gas type              | Methane (CH4)                                                                         |                    |                             |
|-----------------------|---------------------------------------------------------------------------------------|--------------------|-----------------------------|
| Working principle     | NDIR infrared sensor                                                                  |                    |                             |
| Measure range         | 0-2000ppm, 0-5000ppm, 0-10000ppm, 0-50000ppm, 0-50%vo, 0-<br>99.99%volL or customized |                    |                             |
| Resolution            | 1ppm (0-50000ppm) 、0.01%vol (0-99.99%volL)                                            |                    |                             |
| Precision             | 3%FS                                                                                  |                    |                             |
| Data storage          | About 100000 group of data capacity.                                                  |                    |                             |
| Response time         | ≤20S/10S                                                                              | Recovery time      | ≤20S                        |
| Repeatability         | ≤±1%                                                                                  | Linearity          | ≤±1%                        |
| Zero drift            | ≤±1% (F.S/year)                                                                       | Display            | LCD dot matrix display      |
| Operating language    | Chinese or English                                                                    | Concentration unit | ppm or mg/m3                |
| Working temperature   | -30°C ~ 60°C                                                                          | Working humidity   | 0-95%RH(non-<br>condensing) |
| Explosion-Proof grade | Exia II CT4                                                                           | Protection grade   | IP65                        |
| Alarm mode            | Audible, visual, vibration                                                            | Working pressure   | -30Кра ~ 100Кра             |
| Dimensions            | 180*80*60mm                                                                           | Weight             | 0.5KG                       |
| Accessory             | Box, instruction, USB charger, data line, calibration cap.                            |                    |                             |