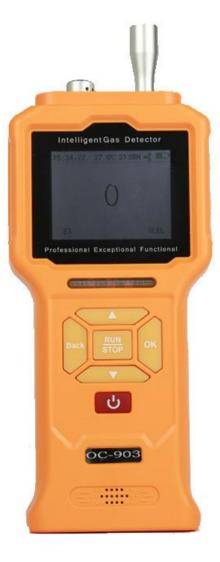

## Introduction

OC-903 portable Odor gas detector usually used to detect the Odor gas concentration indoor, landfill, bonfire, crematorium, etc. With the imported sensor, it respond quickly, good repeatability and stability, high accuracy. The gas detector installed the internal pump, makes it avaible for the narrow place sampling or inspecting the gas concentration from underground.

OC-903 <u>portable gas detector</u> with the data logger function, the data storage capacity up to 100,000 groups, through the software the historic data could upload to the computer and displaying as the drawing, data also could be download as the EXCEL file. This is very convenient for the data analysis.

Portable Odor gas detector we sell good in Aisa and Europe, received good feedback from our distributor or the end customers.

Gas type: Odor gas

Measuring range: 0~100ppm, 0~500ppm, 0~1000ppm, or customized.

Resolution: 1ppm

Gas concentration unit: ppm or mg/m3

Precision: 3%F.S

Pump flowrate: 100~1000ml/ min(adjustable)

Explosion-proof: Exia II CT4

Protection grade: IP65