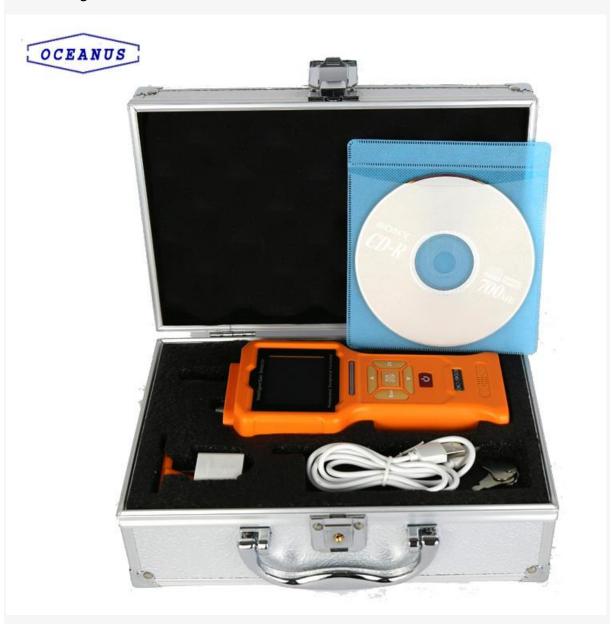

OC-903 <u>portable gas detector</u> with the data logger function, the data storage capacity up to 100,000 groups, through the software the historic data could upload to the computer and displaying as the drawing, data also could be download as the EXCEL file. This is very convenient for the data analysis.