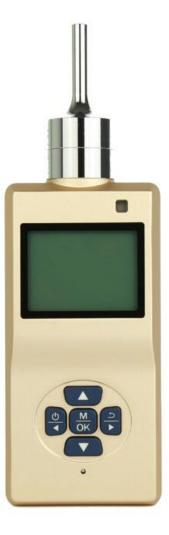

# **Description:**

OC-905 Portable Carbon Disulfide CS2 gas detector designed with the inner pump and the famous brand sensors, with stable performance and high accuracy. Used to detect the single gas concentration for the Combustible gas, Toxic gas, Carbon Dioxide, Oxygen, TVOC, etc. It can directly display the gas concentration data on the screen, the data also could be exported to the computer by USB cable.

#### Features:

Used the original imported sensor, semiconductor technology of ultra low power 32 bit microprocessor, 24 bit ADC acquisition chip, so with the high accuracy.

2.5 inch dot matrix display interface.

All English operation menu and easy operation.

Unit data available for ppm and mg/m3.

The circuit installed the four layers of wire, so well anti-interference.

Explosion proof grade is Ex ib IIC T4 Gb.