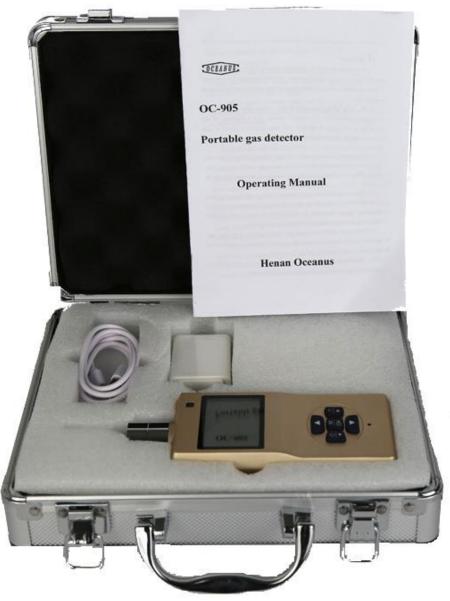

| Accessory | Box, instruction, USB charger , data line                    |
|-----------|--------------------------------------------------------------|
|           | GB15322.1-2003,GB3836.1-2010,GB3836.2-2010,GB3836.4-<br>2010 |