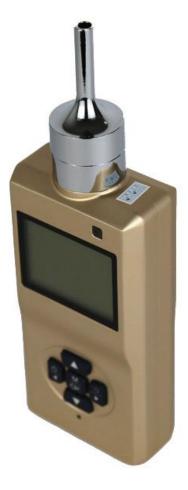

# **Description:**

OC-905 Portable Carbon Disulfide CS2 gas detector designed with the inner pump and the famous brand sensors, with stable performance and high accuracy. Used to detect the single gas concentration for the Combustible gas, Toxic gas, Carbon Dioxide, Oxygen, TVOC, etc. It can directly display the gas concentration data on the screen, the data also could be exported to the computer by USB cable.

#### Features:

Used the original imported sensor, semiconductor technology of ultra low power 32 bit microprocessor, 24 bit ADC acquisition chip, so with the high accuracy.

2.5 inch dot matrix display interface.

All English operation menu and easy operation.

Unit data available for ppm and mg/m3.

The circuit installed the four layers of wire, so well anti-interference.

Explosion proof grade is Ex ib IIC T4 Gb.