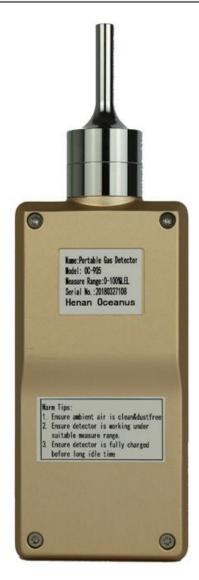

# **Description:**

OC-905 Portable Carbon Disulfide CS2 gas detector designed with the inner pump and the famous brand sensors, with stable performance and high accuracy. Used to detect the single gas concentration for the Combustible gas, Toxic gas, Carbon Dioxide, Oxygen, TVOC, etc. It can directly display the gas concentration data on the screen, the data also could be exported to the computer by USB cable.

## **Technical Parameter:**

| Gas type          | Carbon Disulfide (CS2)                         |
|-------------------|------------------------------------------------|
| Measuring range   | 0~10ppm, 50ppm, 100ppm, 1000ppm or Customized. |
| Working principle | Electrochemical sensor (Optional PID sensor)   |
| Resolution        | 0.01ppm, 1ppm                                  |
| Precision         | ±≤3%FS or Customized                           |
| Repeatability     | ≤±1%                                           |
| Zero drift        | ≤±1%(F.S/year)                                 |

| Sampling mode            | Pump-suction sampling (Flow rate of 300ml/minute)                                                                                  |
|--------------------------|------------------------------------------------------------------------------------------------------------------------------------|
| Data storage             | Can record 300000 group of measuring data                                                                                          |
| Response time            | T90≤20s                                                                                                                            |
| Recovery time            | ≤20s                                                                                                                               |
| Pre-heating time         | ≤60s                                                                                                                               |
| Display                  | LCD dot matrix display of the Gas type, gas concentration unit, gas concentration data, time, battery status, data storage status; |
| Concentration unit       | ppm, mg/m3                                                                                                                         |
| Working<br>environment   | Working temperature: -20°C ~ 60°C  Working humidity: 10%-95%RH(non-condensing)  Working pressure: 86Kpa ~ 106Kpa                   |
| Explosion-Proof<br>grade | Ex ib IIC T4 Gb                                                                                                                    |
| Protection grade         | IP66                                                                                                                               |
| Alarm mode               | Audible, visual                                                                                                                    |
| Shell material           | Metal                                                                                                                              |
| Power supply             | 3.7VDC, 2800mAh,Rechargeable lithium battery DC5V USB charger                                                                      |
| Charge time              | ≤6 hours                                                                                                                           |
| Working time             | ≥24 hours                                                                                                                          |
| Dimensions               | 135*65*35mm                                                                                                                        |
| Weight                   | 0.5KG                                                                                                                              |