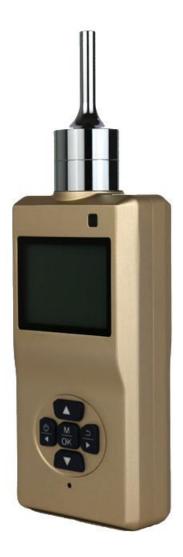

# **Description:**

OC-905 Portable Carbon Disulfide CS2 gas detector designed with the inner pump and the famous brand sensors, with stable performance and high accuracy. Used to detect the single gas concentration for the Combustible gas, Toxic gas, Carbon Dioxide, Oxygen, TVOC, etc. It can directly display the gas concentration data on the screen, the data also could be exported to the computer by USB cable.

#### Features:

Used the original imported sensor, semiconductor technology of ultra low power 32 bit microprocessor, 24 bit ADC acquisition chip, so with the high accuracy.

2.5 inch dot matrix display interface.

All English operation menu and easy operation.

Unit data available for ppm and mg/m3.

The circuit installed the four layers of wire, so well anti-interference.

Explosion proof grade is Ex ib IIC T4 Gb.