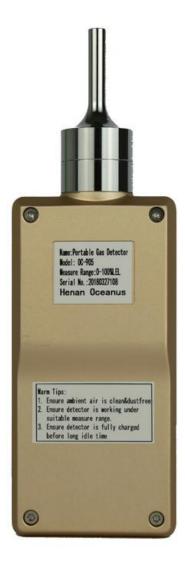

### **OC-905 Gas Detector Specifications**

| Gas type                 | Hydrogen sulfide (H2S)                                                             |  |  |
|--------------------------|------------------------------------------------------------------------------------|--|--|
| Working <b>principle</b> | Electrochemical                                                                    |  |  |
| Measure r <b>ange</b>    | 0-10ppm, 20ppm, 50ppm, 100ppm, 200ppm, 500ppm, 1000ppm, 10000ppm or be customized. |  |  |
| Resolution               | 0.01ppm, .0.1ppm, 1ppm                                                             |  |  |
| Precision                | ≤3%FS                                                                              |  |  |
| Sampling method          | Pump-suction sampling                                                              |  |  |