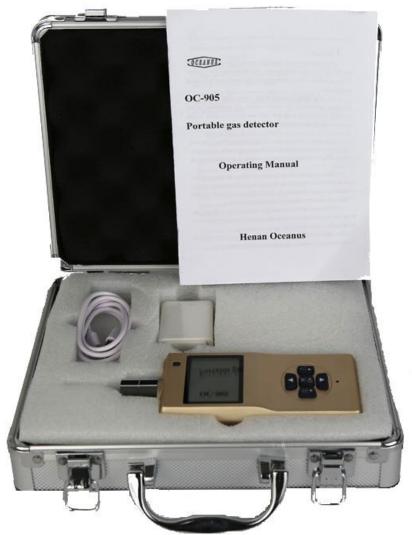

| Data storage          | About 100000 group of data capacity.                     |                    |                               |
|-----------------------|----------------------------------------------------------|--------------------|-------------------------------|
| Response time         | T90≤30s                                                  | Pre-heating time   | ≤60S                          |
| Repeatability         | ≤±1%                                                     | Display            | LCD dot matrix<br>display     |
| Operating language    | English                                                  | Concentration unit | ppm,<br>mg/m3, %vol, %LEL     |
| Working temperature   | -20℃~60℃                                                 | Working humidity   | 10%-95%RH(non-<br>condensing) |
| Explosion-Proof grade | Exd ib IICT4 Gb                                          | Protection grade   | IP66                          |
| Alarm mode            | Audible, visual                                          | Working pressure   | 86Кра ~ 106Кра                |
| Dimensions            | 135*65*35mm                                              | Weight             | 0.5KG                         |
| Accessory             | Box, instruction, USB charger , data line                |                    |                               |
| Quality standard      | GB15322.1-2003,GB3836.1-2010,GB3836.2-2010,GB3836.4-2010 |                    |                               |