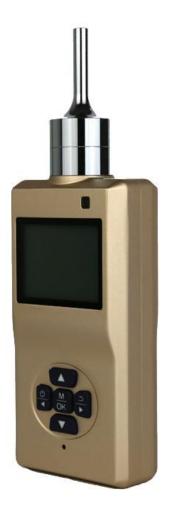

# **OC-905 Gas Detector Feature**

Used the original imported sensor, semiconductor technology of ultra low power 32 bit microprocessor, 24 bit ADC acquisition chip, so with the high accuracy.

2.5 inch dot matrix display interface.

All English operation menu and easy operation.

Unit data avaible for PPM, %VOL, mg/m3, LEL, PPB.

The circuit installed the four layers of wire, so well anti-interference.

Explosion proof grade is Exd ib  $\Pi C$  T4 Gb.