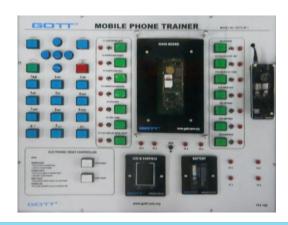

# MOBILE PHONE TRAINER

### Model Number: GOTT-HP-1

### **FEATURES**

- Measurement of test point voltages.
- Observation of test point Waveforms.
- A detailed manual containing different practical are provided with the board.

#### **SPECIFICATION**

- Power supply requirement: 230V AC, 50 Hz for charging phone battery with adaptor
- Battery: Built in Ni-Cd battery
- Technology: GSM
- LCD display
- Phone contact: 100 Nos
- Battery charging Time: 2 Hours
- Facilities: STD and ISD facility, Caller line identification
- SIM card: Pre-paid with Local service provider
- Recharging/renewal have to be done by customer afterwards
- Faults: 10 Nos.
- Standard Accessories: A Training Manual

### **EXPERIMENT TOPICS:**

- Fault Simulation of F1 earphone left
- Fault Simulation of F2 earphone right
- Fault Simulation of F3 earphone mic
- Fault Simulation of F4 vibrator
- Fault Simulation of F5 speaker
- Fault Simulation of F6 sim card and power consumption
- Fault Simulation of F7 LCD display back light
- Fault Simulation of F8 micro SD card and data signal analysis
- Fault Simulation of F9 main mic
- Fault Simulation of F10 battery