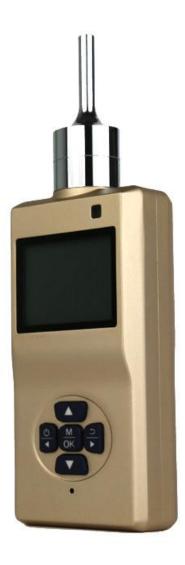

## Introduction

OC-905 is <u>portable Methanol gas detector</u> can quickly and accurately measure Methanol gas concentration and display by LCD screen. when the Methanol gas concentration reaches or exceeds the preset alarm level, the gas detector will alarm.

## **Methanol Gas Detector Feature**

It used original imported sensor with good quality and high accuracy.

LCD dot matrix display, support both English and Chinese operating menu.

Adjustable preset two-stage alarm level.

## **Methanol Gas Detector Specifications**

Gas Type: combustible gas (methanol)

Sensor Type: catalytic combustion

Measurement Range: 0-100%LEL

Resolution: 0.1%LEL

Display: Dot matrix LCD display

Backlight: User can set the backlight period, when alarm, the backlight will lighten