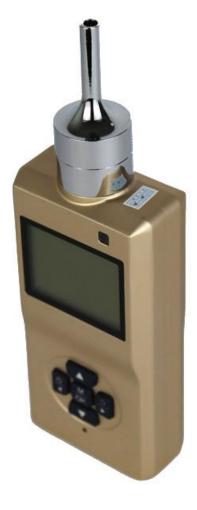

## Introduction

OC-905 is <u>portable Methanol gas detector</u> can quickly and accurately measure Methanol gas concentration and display by LCD screen. when the Methanol gas concentration reaches or exceeds the preset alarm level, the gas detector will alarm.

## **Methanol Gas Detector Feature**

It used original imported sensor with good quality and high accuracy.

LCD dot matrix display, support both English and Chinese operating menu.

Adjustable preset two-stage alarm level.

## **Methanol Gas Detector Specifications**

Gas Type: combustible gas (methanol)

Sensor Type: catalytic combustion

Measurement Range: 0-100%LEL

Resolution: 0.1%LEL

Display: Dot matrix LCD display

Backlight: User can set the backlight period, when alarm, the backlight will lighten