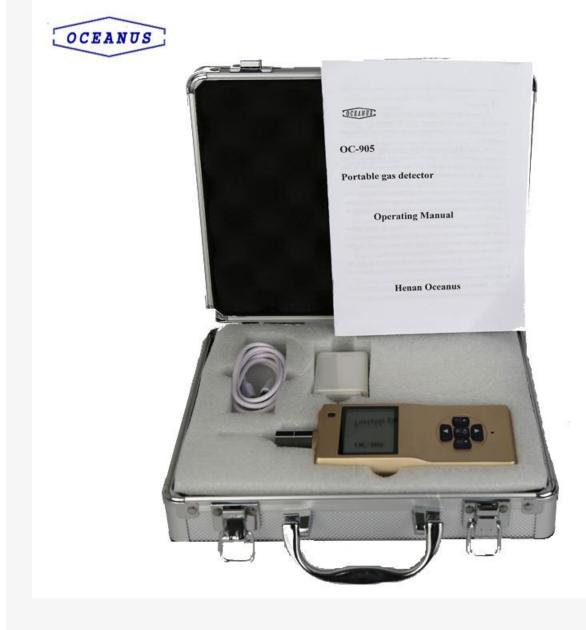

## Methane Gas Detector Specifications

| Gas type                 | Methane (CH4)                                            |                          |                               |
|--------------------------|----------------------------------------------------------|--------------------------|-------------------------------|
| Working <b>principle</b> | Catalytic combustion                                     |                          |                               |
| Measure r <b>ange</b>    | 0-100%LEL or be customized.                              |                          |                               |
| Resolution               | 0.1%LEL                                                  |                          |                               |
| Precision                | ≤3%FS                                                    |                          |                               |
| Sampling method          | Pump-suction sampling                                    |                          |                               |
| Data storage             | About 100000 group of data capacity.                     |                          |                               |
| Response time            | T90≼30s                                                  | Pre-heating time         | ≪60S                          |
| Repeatability            | ≤±1%                                                     | Display                  | LCD dot matrix<br>display     |
| Operating language       | English                                                  | Concentration unit       | ppm,<br>mg/m3, %vol, %LEL     |
| Working temperature      | -20℃~60℃                                                 | Working humidity         | 10%-95%RH(non-<br>condensing) |
| Explosion-Proof grade    | Exd ib IICT4 Gb                                          | P <b>rotection</b> grade | IP66                          |
| Alarm mode               | Audible, visual                                          | Working pressure         | 86Kpa $\sim$ 106Kpa           |
| Dimensions               | 135*65*35mm                                              | Weight                   | 0.5KG                         |
| Accessory                | Box, instruction, USB charger, data line                 |                          |                               |
| Quality standard         | GB15322.1-2003,GB3836.1-2010,GB3836.2-2010,GB3836.4-2010 |                          |                               |