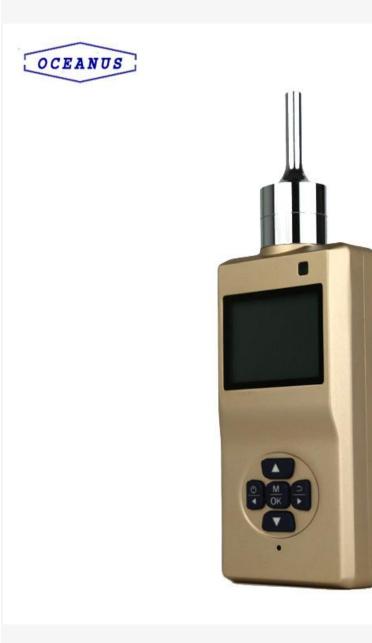

## Introduction

OC-905 is portable Methane <u>gas detector</u> can quickly and accurately measure Methane gas concentration and display by LCD screen. When the Methane gas concentration reaches or exceeds the preset alarm level, the gas detector will alarm.

## **Methane Gas Detector Feature**

Used the original imported sensor, semiconductor technology of ultra low power 32 bit microprocessor, 24 bit ADC acquisition chip, so with the high accuracy.

2.5 inch dot matrix display interface.

All English operation menu and easy operation.

Unit data avaible for PPM, %VOL, mg/m3, LEL, PPB.

The circuit installed the four layers of wire, so well anti-interference.

Explosion proof grade is Exd ib IIC T4 Gb.