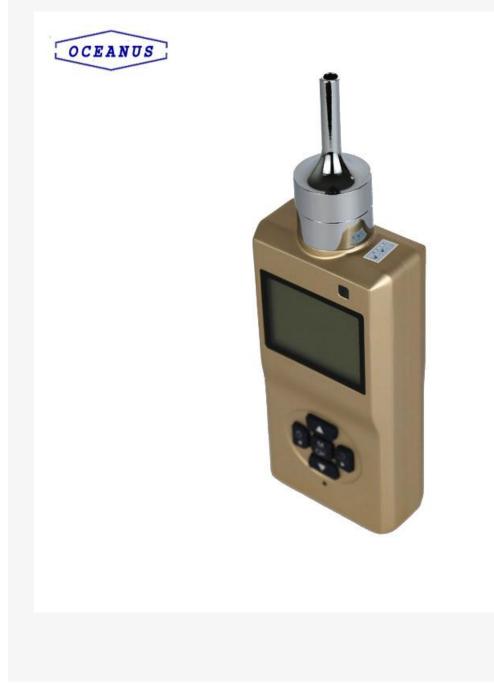

## Introduction

OC-905 is portable Methane <u>gas detector</u> can quickly and accurately measure Methane gas concentration and display by LCD screen. When the Methane gas concentration reaches or exceeds the preset alarm level, the gas detector will alarm.

## **Methane Gas Detector Feature**

Used the original imported sensor, semiconductor technology of ultra low power 32 bit microprocessor, 24 bit ADC acquisition chip, so with the high accuracy.

2.5 inch dot matrix display interface.

All English operation menu and easy operation.

Unit data avaible for PPM, %VOL, mg/m3, LEL, PPB.

The circuit installed the four layers of wire, so well anti-interference.

Explosion proof grade is Exd ib IIC T4 Gb.