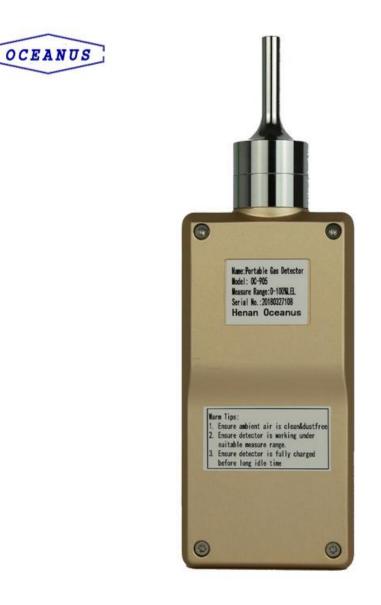

## Methane Gas Detector Specifications

| Gas type                 | Methane (CH4)                                            |                          |                               |
|--------------------------|----------------------------------------------------------|--------------------------|-------------------------------|
| Working <b>principle</b> | Catalytic combustion                                     |                          |                               |
| Measure r <b>ange</b>    | 0-100%LEL or be customized.                              |                          |                               |
| Resolution               | 0.1%LEL                                                  |                          |                               |
| Precision                | ≤3%FS                                                    |                          |                               |
| Sampling method          | Pump-suction sampling                                    |                          |                               |
| Data storage             | About 100000 group of data capacity.                     |                          |                               |
| Response time            | T90≼30s                                                  | Pre-heating time         | ≪60S                          |
| Repeatability            | ≤±1%                                                     | Display                  | LCD dot matrix<br>display     |
| Operating language       | English                                                  | Concentration unit       | ppm,<br>mg/m3, %vol, %LEL     |
| Working temperature      | -20℃~60℃                                                 | Working humidity         | 10%-95%RH(non-<br>condensing) |
| Explosion-Proof grade    | Exd ib IICT4 Gb                                          | P <b>rotection</b> grade | IP66                          |
| Alarm mode               | Audible, visual                                          | Working pressure         | 86Kpa $\sim$ 106Kpa           |
| Dimensions               | 135*65*35mm                                              | Weight                   | 0.5KG                         |
| Accessory                | Box, instruction, USB charger, data line                 |                          |                               |
| Quality standard         | GB15322.1-2003,GB3836.1-2010,GB3836.2-2010,GB3836.4-2010 |                          |                               |