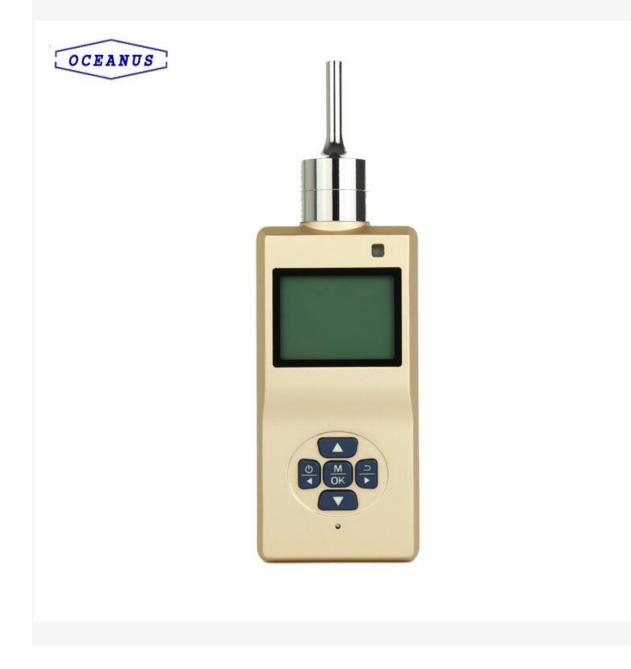

## Introduction

OC-905 is <u>portable ETO gas detector</u> can quickly and accurately measure ETO gas concentration and display by LCD screen. When the ETO gas concentration reaches or exceeds the preset alarm level, the gas detector will alarm.

2.5 inch dot matrix display interface.

All English operation menu and easy operation.

Unit data avaible for PPM, %VOL, mg/m3, LEL, PPB.

The circuit installed the four layers of wire, so well anti-interference.

## **OC-905 Ethylene Oxide Gas Detector Function**

Inspect the gas concentration and alarm when it reaches preset alarm level.

High accuracy, good stability and good repeatability, long working life.

One-key operation to restore to factory default setting.