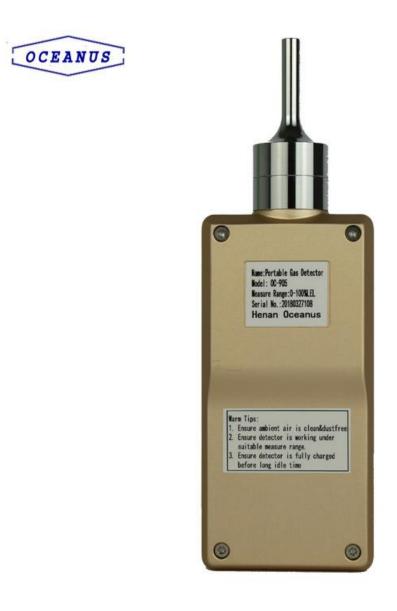

## OC-905 Ethylene Oxide Gas Detector Specifications

| Gas type                 | Ethylene oxide (ETO)                                                                            |                    |                               |
|--------------------------|-------------------------------------------------------------------------------------------------|--------------------|-------------------------------|
| Working <b>principle</b> | Electrochemical、 Infrared、 PID or Thermal conductivity sensor, depend on the using environment. |                    |                               |
| Measure r <b>ange</b>    | 0-10ppm, 20ppm, 50ppm, 100ppm, 200ppm, 500ppm, 1000ppm,<br>10000ppm or be customized.           |                    |                               |
| Resolution               | 0.01ppm, .0.1ppm, 1ppm                                                                          |                    |                               |
| Precision                | ≤3%FS                                                                                           |                    |                               |
| Sampling method          | Pump-suction sampling                                                                           |                    |                               |
| Data storage             | About 100000 group of data capacity.                                                            |                    |                               |
| Response time            | T90≼30s                                                                                         | Pre-heating time   | ≤60S                          |
| Repeatability            | ≤±1%                                                                                            | Display            | LCD dot matrix<br>display     |
| Operating language       | English                                                                                         | Concentration unit | ppm,<br>mg/m3, %vol, %LEL     |
| Working temperature      | -2 <b>0</b> ℃~6 <b>0</b> ℃                                                                      | Working humidity   | 10%-95%RH(non-<br>condensing) |
| Explosion-Proof grade    | Exd ib IICT4 Gb                                                                                 | Protection grade   | IP66                          |
| Alarm mode               | Audible, visual                                                                                 | Working pressure   | 86Kpa ~ 106Kpa                |
| Dimensions               | 135*65*35mm                                                                                     | Weight             | 0.5KG                         |
| Accessory                | Box, instruction, USB charger , data line                                                       |                    |                               |
| Quality standard         | GB15322.1-2003,GB3836.1-2010,GB3836.2-2010,GB3836.4-2010                                        |                    |                               |