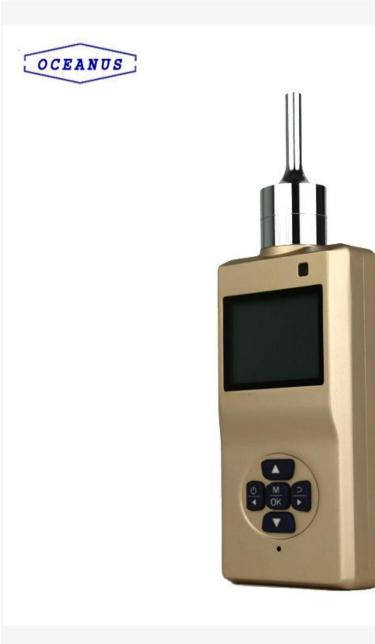

## Introduction

OC-905 is <u>portable ETO gas detector</u> can quickly and accurately measure ETO gas concentration and display by LCD screen. When the ETO gas concentration reaches or exceeds the preset alarm level, the gas detector will alarm.

2.5 inch dot matrix display interface.

All English operation menu and easy operation.

Unit data avaible for PPM, %VOL, mg/m3, LEL, PPB.

The circuit installed the four layers of wire, so well anti-interference.