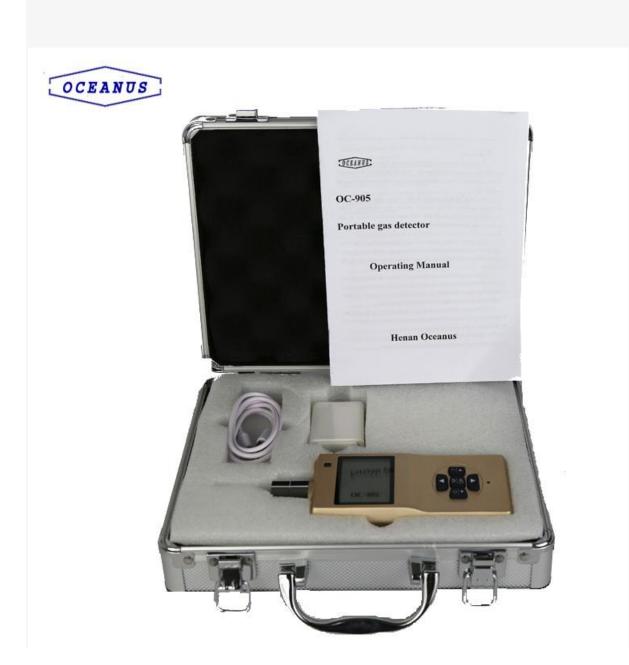

## OC-905 Ethylene Oxide Gas Detector Specifications

| Gas type                 | Ethylene oxide (ETO)                                                                            |                    |                               |
|--------------------------|-------------------------------------------------------------------------------------------------|--------------------|-------------------------------|
| Working <b>principle</b> | Electrochemical、 Infrared、 PID or Thermal conductivity sensor, depend on the using environment. |                    |                               |
| Measure r <b>ange</b>    | 0-10ppm, 20ppm, 50ppm, 100ppm, 200ppm, 500ppm, 1000ppm,<br>10000ppm or be customized.           |                    |                               |
| Resolution               | 0.01ppm, .0.1ppm, 1ppm                                                                          |                    |                               |
| Precision                | ≤3%FS                                                                                           |                    |                               |
| Sampling method          | Pump-suction sampling                                                                           |                    |                               |
| Data storage             | About 100000 group of data capacity.                                                            |                    |                               |
| Response time            | T90≼30s                                                                                         | Pre-heating time   | ≤60S                          |
| Repeatability            | ≤±1%                                                                                            | Display            | LCD dot matrix<br>display     |
| Operating language       | English                                                                                         | Concentration unit | ppm,<br>mg/m3, %vol, %LEL     |
| Working temperature      | -2 <b>0</b> ℃~6 <b>0</b> ℃                                                                      | Working humidity   | 10%-95%RH(non-<br>condensing) |
| Explosion-Proof grade    | Exd ib IICT4 Gb                                                                                 | Protection grade   | IP66                          |
| Alarm mode               | Audible, visual                                                                                 | Working pressure   | 86Kpa ~ 106Kpa                |
| Dimensions               | 135*65*35mm                                                                                     | Weight             | 0.5KG                         |
| Accessory                | Box, instruction, USB charger , data line                                                       |                    |                               |
| Quality standard         | GB15322.1-2003,GB3836.1-2010,GB3836.2-2010,GB3836.4-2010                                        |                    |                               |