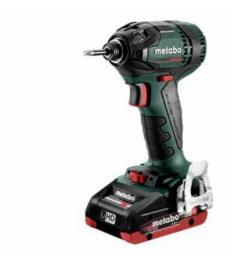

## SSD 18 LTX 200 BL (602396620) Cordless Impact Driver 18V 2x4Ah LiHD; Charger ASC 55 (110-120 V / 50 - 60 Hz); Plastic Carry Case

Order no. 602396620 EAN 4007430341129

Product may differ from Image

- Compact cordless impact driver with 1/4" hexagon socket and 200 Nm
- Unique Metabo brushless motor for quick work progress and highest efficiency for any application
- Automatic Power Shift (APS) supports working with self-tapping screws: automatic torque reduction after drilling to prevent overtightening.
- Twelve speed/torque levels for a wide range of applications
- Integrated work light for illumination of the work area
- Robust die cast aluminium gear housing for optimum heat dissipation and durability
- Handy belt hook, can be fixed either on the right or left side
- LiHD battery pack for ultimate performance, extremely long runtime and service life
- Battery packs with capacity display for checking the charge status
- Ultra-M technology: highest performance, gentle charging and 3 years of warranty on the battery pack.