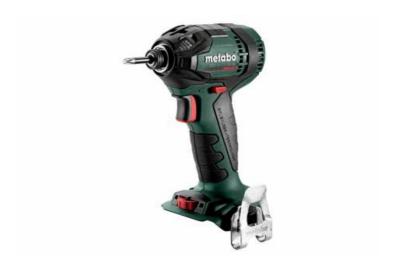

## SSD 18 LTX 200 BL (602396890) Cordless Impact Driver 18V; Cardboard box

Order no. 602396890 EAN 4007430330307

Product may differ from Image

- Compact cordless impact driver with 1/4" hexagon socket and 200 Nm
- Unique Metabo brushless motor for quick work progress and highest efficiency for any application
- Automatic Power Shift (APS) supports working with self-tapping screws: automatic torque reduction after drilling to prevent overtightening.
- Twelve speed/torque levels for a wide range of applications
- Integrated work light for illumination of the work area
- Robust die cast aluminium gear housing for optimum heat dissipation and durability
- Handy belt hook, can be fixed either on the right or left side
- Battery packs with capacity display for checking the charge status
- Ultra-M technology: highest performance, gentle charging and 3 years of warranty on the battery pack.